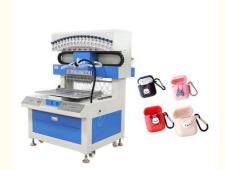

## 18 Color Silicone Label Machine Full-automatic Glue Dispensing for PVC Rubber Keychains

## **18Color Dispensing machine**

## Application range

Soft PVC/Silicone product which within 18 colors2D/3D Cartoon figure, keychains, Ornament, outsole, slipper upper, tea coaster, Cell-phone case, earphone case, Silicone purse, trademark logo etc...

## Feature

- Hengsen Programmable system, friendly interface & easy to use. Within 24 hours training you
  will able to operate the machine flexibly;
- 18 PCS short-cut key for different Programs, help you save time on changing different programs;
- Super high dispensing precision, with Hengsen optimized dispensing system, tolerance decrease to 0.1mm only, no leakage or blushing;
- Single or Multi-dispensing needles synchronizing working mode, able to work with single or several cavities at the same time, Flexible & high production capacity!

## Product parameters

| The state of the s |              |                    |                  |
|--------------------------------------------------------------------------------------------------------------------------------------------------------------------------------------------------------------------------------------------------------------------------------------------------------------------------------------------------------------------------------------------------------------------------------------------------------------------------------------------------------------------------------------------------------------------------------------------------------------------------------------------------------------------------------------------------------------------------------------------------------------------------------------------------------------------------------------------------------------------------------------------------------------------------------------------------------------------------------------------------------------------------------------------------------------------------------------------------------------------------------------------------------------------------------------------------------------------------------------------------------------------------------------------------------------------------------------------------------------------------------------------------------------------------------------------------------------------------------------------------------------------------------------------------------------------------------------------------------------------------------------------------------------------------------------------------------------------------------------------------------------------------------------------------------------------------------------------------------------------------------------------------------------------------------------------------------------------------------------------------------------------------------------------------------------------------------------------------------------------------------|--------------|--------------------|------------------|
| Model                                                                                                                                                                                                                                                                                                                                                                                                                                                                                                                                                                                                                                                                                                                                                                                                                                                                                                                                                                                                                                                                                                                                                                                                                                                                                                                                                                                                                                                                                                                                                                                                                                                                                                                                                                                                                                                                                                                                                                                                                                                                                                                          | CCDS-18C     | Input voltage      | 220V             |
| Working desk size                                                                                                                                                                                                                                                                                                                                                                                                                                                                                                                                                                                                                                                                                                                                                                                                                                                                                                                                                                                                                                                                                                                                                                                                                                                                                                                                                                                                                                                                                                                                                                                                                                                                                                                                                                                                                                                                                                                                                                                                                                                                                                              | 730×400mm    | Input air pressure | 0.4-0.6mpa       |
| WorkingStroke(X*Y*Z)                                                                                                                                                                                                                                                                                                                                                                                                                                                                                                                                                                                                                                                                                                                                                                                                                                                                                                                                                                                                                                                                                                                                                                                                                                                                                                                                                                                                                                                                                                                                                                                                                                                                                                                                                                                                                                                                                                                                                                                                                                                                                                           | 750×400×80mm | Maximum power      | 1.8kw            |
| XYZ Accuracy                                                                                                                                                                                                                                                                                                                                                                                                                                                                                                                                                                                                                                                                                                                                                                                                                                                                                                                                                                                                                                                                                                                                                                                                                                                                                                                                                                                                                                                                                                                                                                                                                                                                                                                                                                                                                                                                                                                                                                                                                                                                                                                   | 0.01mm       | Weight             | 302kg            |
| X/Y/Z Max.Speed                                                                                                                                                                                                                                                                                                                                                                                                                                                                                                                                                                                                                                                                                                                                                                                                                                                                                                                                                                                                                                                                                                                                                                                                                                                                                                                                                                                                                                                                                                                                                                                                                                                                                                                                                                                                                                                                                                                                                                                                                                                                                                                | 3500 R.P.M   | Dimensions (L*W*H) | 1150×1150×1550mm |