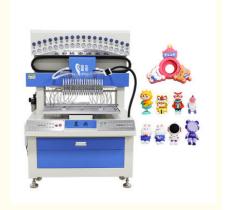

## 18 Color Silicone Label Machine Full-automatic Glue Dispensing for PVC Rubber Keychains

## **18Color Dispensing machine**

## Application range

Soft PVC/Silicone product which within 18 colors2D/3D Cartoon figure, keychains, Ornament, outsole, slipper upper, tea coaster, Cell-phone case, earphone case, Silicone purse, trademark logo etc...

## Feature

- Hengsen Programmable system, friendly interface & easy to use. Within 24 hours training you
  will able to operate the machine flexibly;
- 18 PCS short-cut key for different Programs, help you save time on changing different programs;
- Super high dispensing precision, with Hengsen optimized dispensing system, tolerance decrease to 0.1mm only, no leakage or blushing;
- Single or Multi-dispensing needles synchronizing working mode, able to work with single or several cavities at the same time, Flexible & high production capacity!

## Product parameters

| The state of the s |              |                    |                  |
|--------------------------------------------------------------------------------------------------------------------------------------------------------------------------------------------------------------------------------------------------------------------------------------------------------------------------------------------------------------------------------------------------------------------------------------------------------------------------------------------------------------------------------------------------------------------------------------------------------------------------------------------------------------------------------------------------------------------------------------------------------------------------------------------------------------------------------------------------------------------------------------------------------------------------------------------------------------------------------------------------------------------------------------------------------------------------------------------------------------------------------------------------------------------------------------------------------------------------------------------------------------------------------------------------------------------------------------------------------------------------------------------------------------------------------------------------------------------------------------------------------------------------------------------------------------------------------------------------------------------------------------------------------------------------------------------------------------------------------------------------------------------------------------------------------------------------------------------------------------------------------------------------------------------------------------------------------------------------------------------------------------------------------------------------------------------------------------------------------------------------------|--------------|--------------------|------------------|
| Model                                                                                                                                                                                                                                                                                                                                                                                                                                                                                                                                                                                                                                                                                                                                                                                                                                                                                                                                                                                                                                                                                                                                                                                                                                                                                                                                                                                                                                                                                                                                                                                                                                                                                                                                                                                                                                                                                                                                                                                                                                                                                                                          | CCDS-18C     | Input voltage      | 220V             |
| Working desk size                                                                                                                                                                                                                                                                                                                                                                                                                                                                                                                                                                                                                                                                                                                                                                                                                                                                                                                                                                                                                                                                                                                                                                                                                                                                                                                                                                                                                                                                                                                                                                                                                                                                                                                                                                                                                                                                                                                                                                                                                                                                                                              | 730×400mm    | Input air pressure | 0.4-0.6mpa       |
| WorkingStroke(X*Y*Z)                                                                                                                                                                                                                                                                                                                                                                                                                                                                                                                                                                                                                                                                                                                                                                                                                                                                                                                                                                                                                                                                                                                                                                                                                                                                                                                                                                                                                                                                                                                                                                                                                                                                                                                                                                                                                                                                                                                                                                                                                                                                                                           | 750×400×80mm | Maximum power      | 1.8kw            |
| XYZ Accuracy                                                                                                                                                                                                                                                                                                                                                                                                                                                                                                                                                                                                                                                                                                                                                                                                                                                                                                                                                                                                                                                                                                                                                                                                                                                                                                                                                                                                                                                                                                                                                                                                                                                                                                                                                                                                                                                                                                                                                                                                                                                                                                                   | 0.01mm       | Weight             | 302kg            |
| X/Y/Z Max.Speed                                                                                                                                                                                                                                                                                                                                                                                                                                                                                                                                                                                                                                                                                                                                                                                                                                                                                                                                                                                                                                                                                                                                                                                                                                                                                                                                                                                                                                                                                                                                                                                                                                                                                                                                                                                                                                                                                                                                                                                                                                                                                                                | 3500 R.P.M   | Dimensions (L*W*H) | 1150×1150×1550mm |