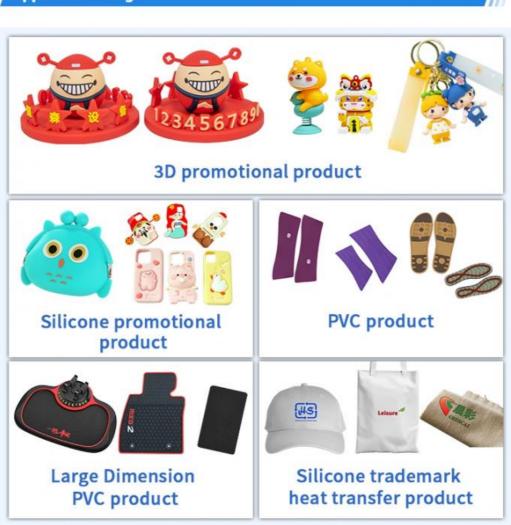

## Application range

Soft PVC/Silicone product which within 18 colors2D/3D Cartoon figure, keychains, Ornament, outsole, slipper upper, tea coaster, Cell-phone case, earphone case, Silicone purse, trademark logo etc...