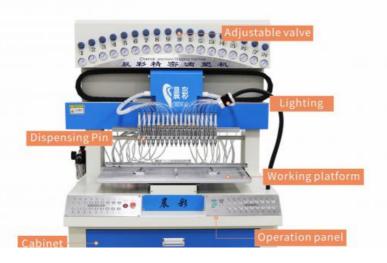

## **18Color Dispensing machine**

## Feature

- Hengsen Programmable system, friendly interface & easy to use. Within 24 hours training you
  will able to operate the machine flexibly;
- 18 PCS short-cut key for different Programs, help you save time on changing different programs;
- Super high dispensing precision, with Hengsen optimized dispensing system, tolerance decrease to 0.1mm only, no leakage or blushing;
- Single or Multi-dispensing needles synchronizing working mode, able to work with single or several cavities at the same time, Flexible & high production capacity!