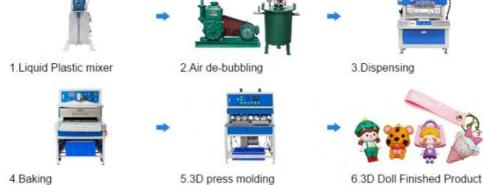

## Application range

Soft PVC/Silicone product which within 18 colors2D/3D Cartoon figure, keychains, Ornament, outsole, slipper upper, tea coaster, Cell-phone case, earphone case, Silicone purse, trademark logo etc...

## Feature

- Hengsen Programmable system, friendly interface & easy to use. Within 24 hours training you
  will able to operate the machine flexibly;
- 18 PCS short-cut key for different Programs, help you save time on changing different programs;
- Super high dispensing precision, with Hengsen optimized dispensing system, tolerance decrease to 0.1mm only, no leakage or blushing;
- Single or Multi-dispensing needles synchronizing working mode, able to work with single or several cavities at the same time, Flexible & high production capacity!