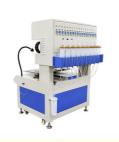

## 18 Color Silicone Label Machine Full-automatic Glue Dispensing for PVC Rubber Keychains

## **18Color Dispensing machine**

## Application range

Soft PVC/Silicone product which within 18 colors2D/3D Cartoon figure, keychains, Ornament, outsole, slipper upper, tea coaster, Cell-phone case, earphone case, Silicone purse, trademark logo etc...

## Feature

- Hengsen Programmable system, friendly interface & easy to use. Within 24 hours training you
  will able to operate the machine flexibly;
- 18 PCS short-cut key for different Programs, help you save time on changing different programs;
- Super high dispensing precision, with Hengsen optimized dispensing system, tolerance decrease to 0.1mm only, no leakage or blushing;
- Single or Multi-dispensing needles synchronizing working mode, able to work with single or several cavities at the same time, Flexible & high production capacity!

## Product parameters

| The state of the s |              |                    |                  |
|--------------------------------------------------------------------------------------------------------------------------------------------------------------------------------------------------------------------------------------------------------------------------------------------------------------------------------------------------------------------------------------------------------------------------------------------------------------------------------------------------------------------------------------------------------------------------------------------------------------------------------------------------------------------------------------------------------------------------------------------------------------------------------------------------------------------------------------------------------------------------------------------------------------------------------------------------------------------------------------------------------------------------------------------------------------------------------------------------------------------------------------------------------------------------------------------------------------------------------------------------------------------------------------------------------------------------------------------------------------------------------------------------------------------------------------------------------------------------------------------------------------------------------------------------------------------------------------------------------------------------------------------------------------------------------------------------------------------------------------------------------------------------------------------------------------------------------------------------------------------------------------------------------------------------------------------------------------------------------------------------------------------------------------------------------------------------------------------------------------------------------|--------------|--------------------|------------------|
| Model                                                                                                                                                                                                                                                                                                                                                                                                                                                                                                                                                                                                                                                                                                                                                                                                                                                                                                                                                                                                                                                                                                                                                                                                                                                                                                                                                                                                                                                                                                                                                                                                                                                                                                                                                                                                                                                                                                                                                                                                                                                                                                                          | CCDS-18C     | Input voltage      | 220V             |
| Working desk size                                                                                                                                                                                                                                                                                                                                                                                                                                                                                                                                                                                                                                                                                                                                                                                                                                                                                                                                                                                                                                                                                                                                                                                                                                                                                                                                                                                                                                                                                                                                                                                                                                                                                                                                                                                                                                                                                                                                                                                                                                                                                                              | 730×400mm    | Input air pressure | 0.4-0.6mpa       |
| WorkingStroke(X*Y*Z)                                                                                                                                                                                                                                                                                                                                                                                                                                                                                                                                                                                                                                                                                                                                                                                                                                                                                                                                                                                                                                                                                                                                                                                                                                                                                                                                                                                                                                                                                                                                                                                                                                                                                                                                                                                                                                                                                                                                                                                                                                                                                                           | 750×400×80mm | Maximum power      | 1.8kw            |
| XYZ Accuracy                                                                                                                                                                                                                                                                                                                                                                                                                                                                                                                                                                                                                                                                                                                                                                                                                                                                                                                                                                                                                                                                                                                                                                                                                                                                                                                                                                                                                                                                                                                                                                                                                                                                                                                                                                                                                                                                                                                                                                                                                                                                                                                   | 0.01mm       | Weight             | 302kg            |
| X/Y/Z Max.Speed                                                                                                                                                                                                                                                                                                                                                                                                                                                                                                                                                                                                                                                                                                                                                                                                                                                                                                                                                                                                                                                                                                                                                                                                                                                                                                                                                                                                                                                                                                                                                                                                                                                                                                                                                                                                                                                                                                                                                                                                                                                                                                                | 3500 R.P.M   | Dimensions (L*W*H) | 1150×1150×1550mm |