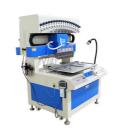

## 18 Color Silicone Label Machine Full-automatic Glue Dispensing for PVC Rubber Keychains

## **18Color Dispensing machine**

## Product parameters

| The state of the s |              |                    |                  |
|--------------------------------------------------------------------------------------------------------------------------------------------------------------------------------------------------------------------------------------------------------------------------------------------------------------------------------------------------------------------------------------------------------------------------------------------------------------------------------------------------------------------------------------------------------------------------------------------------------------------------------------------------------------------------------------------------------------------------------------------------------------------------------------------------------------------------------------------------------------------------------------------------------------------------------------------------------------------------------------------------------------------------------------------------------------------------------------------------------------------------------------------------------------------------------------------------------------------------------------------------------------------------------------------------------------------------------------------------------------------------------------------------------------------------------------------------------------------------------------------------------------------------------------------------------------------------------------------------------------------------------------------------------------------------------------------------------------------------------------------------------------------------------------------------------------------------------------------------------------------------------------------------------------------------------------------------------------------------------------------------------------------------------------------------------------------------------------------------------------------------------|--------------|--------------------|------------------|
| Model                                                                                                                                                                                                                                                                                                                                                                                                                                                                                                                                                                                                                                                                                                                                                                                                                                                                                                                                                                                                                                                                                                                                                                                                                                                                                                                                                                                                                                                                                                                                                                                                                                                                                                                                                                                                                                                                                                                                                                                                                                                                                                                          | CCDS-18C     | Input voltage      | 220V             |
| Working desk size                                                                                                                                                                                                                                                                                                                                                                                                                                                                                                                                                                                                                                                                                                                                                                                                                                                                                                                                                                                                                                                                                                                                                                                                                                                                                                                                                                                                                                                                                                                                                                                                                                                                                                                                                                                                                                                                                                                                                                                                                                                                                                              | 730×400mm    | Input air pressure | 0.4-0.6mpa       |
| WorkingStroke(X*Y*Z)                                                                                                                                                                                                                                                                                                                                                                                                                                                                                                                                                                                                                                                                                                                                                                                                                                                                                                                                                                                                                                                                                                                                                                                                                                                                                                                                                                                                                                                                                                                                                                                                                                                                                                                                                                                                                                                                                                                                                                                                                                                                                                           | 750×400×80mm | Maximum power      | 1.8kw            |
| XYZ Accuracy                                                                                                                                                                                                                                                                                                                                                                                                                                                                                                                                                                                                                                                                                                                                                                                                                                                                                                                                                                                                                                                                                                                                                                                                                                                                                                                                                                                                                                                                                                                                                                                                                                                                                                                                                                                                                                                                                                                                                                                                                                                                                                                   | 0.01mm       | Weight             | 302kg            |
| X/Y/Z Max.Speed                                                                                                                                                                                                                                                                                                                                                                                                                                                                                                                                                                                                                                                                                                                                                                                                                                                                                                                                                                                                                                                                                                                                                                                                                                                                                                                                                                                                                                                                                                                                                                                                                                                                                                                                                                                                                                                                                                                                                                                                                                                                                                                | 3500 R.P.M   | Dimensions (L*W*H) | 1150×1150×1550mm |