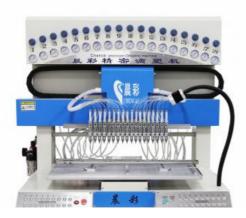

## **18Color Dispensing machine**

## Feature

- Hengsen Programmable system, friendly interface & easy to use. Within 24 hours training you
  will able to operate the machine flexibly;
- 18 PCS short-cut key for different Programs, help you save time on changing different programs;
- Super high dispensing precision, with Hengsen optimized dispensing system, tolerance decrease to 0.1mm only, no leakage or blushing;
- Single or Multi-dispensing needles synchronizing working mode, able to work with single or several cavities at the same time, Flexible & high production capacity!