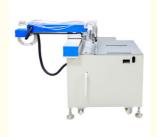

### 6-9 Pin Base Material Dispensing Machine for Big Dimension Soft PVC Silicone Product

# Base material dispensing machine

#### Product parameters

| - Company of the Comp |                  |
|--------------------------------------------------------------------------------------------------------------------------------------------------------------------------------------------------------------------------------------------------------------------------------------------------------------------------------------------------------------------------------------------------------------------------------------------------------------------------------------------------------------------------------------------------------------------------------------------------------------------------------------------------------------------------------------------------------------------------------------------------------------------------------------------------------------------------------------------------------------------------------------------------------------------------------------------------------------------------------------------------------------------------------------------------------------------------------------------------------------------------------------------------------------------------------------------------------------------------------------------------------------------------------------------------------------------------------------------------------------------------------------------------------------------------------------------------------------------------------------------------------------------------------------------------------------------------------------------------------------------------------------------------------------------------------------------------------------------------------------------------------------------------------------------------------------------------------------------------------------------------------------------------------------------------------------------------------------------------------------------------------------------------------------------------------------------------------------------------------------------------------|------------------|
| Model                                                                                                                                                                                                                                                                                                                                                                                                                                                                                                                                                                                                                                                                                                                                                                                                                                                                                                                                                                                                                                                                                                                                                                                                                                                                                                                                                                                                                                                                                                                                                                                                                                                                                                                                                                                                                                                                                                                                                                                                                                                                                                                          | CCDS-D1          |
| No. of dispensing pin                                                                                                                                                                                                                                                                                                                                                                                                                                                                                                                                                                                                                                                                                                                                                                                                                                                                                                                                                                                                                                                                                                                                                                                                                                                                                                                                                                                                                                                                                                                                                                                                                                                                                                                                                                                                                                                                                                                                                                                                                                                                                                          | 6-9              |
| Working Stroke                                                                                                                                                                                                                                                                                                                                                                                                                                                                                                                                                                                                                                                                                                                                                                                                                                                                                                                                                                                                                                                                                                                                                                                                                                                                                                                                                                                                                                                                                                                                                                                                                                                                                                                                                                                                                                                                                                                                                                                                                                                                                                                 | 590×420mm        |
| XYZ Accuracy                                                                                                                                                                                                                                                                                                                                                                                                                                                                                                                                                                                                                                                                                                                                                                                                                                                                                                                                                                                                                                                                                                                                                                                                                                                                                                                                                                                                                                                                                                                                                                                                                                                                                                                                                                                                                                                                                                                                                                                                                                                                                                                   | 0.05mm           |
| X/Y/Z Max.Speed                                                                                                                                                                                                                                                                                                                                                                                                                                                                                                                                                                                                                                                                                                                                                                                                                                                                                                                                                                                                                                                                                                                                                                                                                                                                                                                                                                                                                                                                                                                                                                                                                                                                                                                                                                                                                                                                                                                                                                                                                                                                                                                | 2000 R.P.M       |
| Input voltage                                                                                                                                                                                                                                                                                                                                                                                                                                                                                                                                                                                                                                                                                                                                                                                                                                                                                                                                                                                                                                                                                                                                                                                                                                                                                                                                                                                                                                                                                                                                                                                                                                                                                                                                                                                                                                                                                                                                                                                                                                                                                                                  | 220V             |
| Input air pressure                                                                                                                                                                                                                                                                                                                                                                                                                                                                                                                                                                                                                                                                                                                                                                                                                                                                                                                                                                                                                                                                                                                                                                                                                                                                                                                                                                                                                                                                                                                                                                                                                                                                                                                                                                                                                                                                                                                                                                                                                                                                                                             | 0.4-0.6mpa       |
| Maximum power                                                                                                                                                                                                                                                                                                                                                                                                                                                                                                                                                                                                                                                                                                                                                                                                                                                                                                                                                                                                                                                                                                                                                                                                                                                                                                                                                                                                                                                                                                                                                                                                                                                                                                                                                                                                                                                                                                                                                                                                                                                                                                                  | 1.85kw           |
| Weight                                                                                                                                                                                                                                                                                                                                                                                                                                                                                                                                                                                                                                                                                                                                                                                                                                                                                                                                                                                                                                                                                                                                                                                                                                                                                                                                                                                                                                                                                                                                                                                                                                                                                                                                                                                                                                                                                                                                                                                                                                                                                                                         | 150kg            |
| Dimensions (L*W*H)                                                                                                                                                                                                                                                                                                                                                                                                                                                                                                                                                                                                                                                                                                                                                                                                                                                                                                                                                                                                                                                                                                                                                                                                                                                                                                                                                                                                                                                                                                                                                                                                                                                                                                                                                                                                                                                                                                                                                                                                                                                                                                             | 1050×1140×1070mm |
|                                                                                                                                                                                                                                                                                                                                                                                                                                                                                                                                                                                                                                                                                                                                                                                                                                                                                                                                                                                                                                                                                                                                                                                                                                                                                                                                                                                                                                                                                                                                                                                                                                                                                                                                                                                                                                                                                                                                                                                                                                                                                                                                |                  |