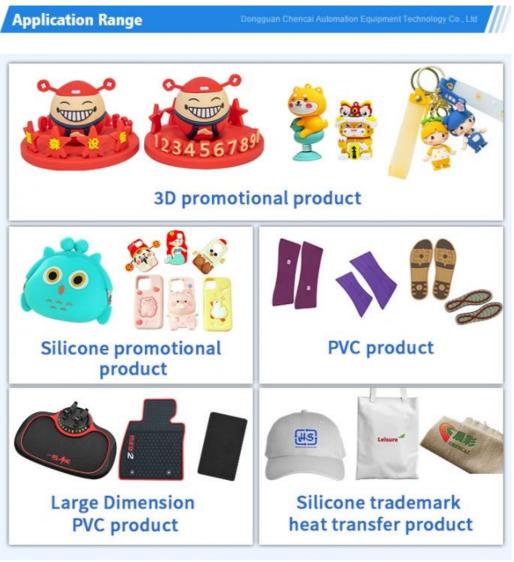

#### Application range

For Big dimension Soft Pvc/Silicone product base material dispensing, such as PVC label, outsole, slipper upper, bar mat, tea coaster, anti-slip mat, Car mat etc....