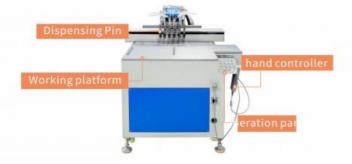

# Base material dispensing machine

#### Product parameters

| - Company of the Comp |                  |
|--------------------------------------------------------------------------------------------------------------------------------------------------------------------------------------------------------------------------------------------------------------------------------------------------------------------------------------------------------------------------------------------------------------------------------------------------------------------------------------------------------------------------------------------------------------------------------------------------------------------------------------------------------------------------------------------------------------------------------------------------------------------------------------------------------------------------------------------------------------------------------------------------------------------------------------------------------------------------------------------------------------------------------------------------------------------------------------------------------------------------------------------------------------------------------------------------------------------------------------------------------------------------------------------------------------------------------------------------------------------------------------------------------------------------------------------------------------------------------------------------------------------------------------------------------------------------------------------------------------------------------------------------------------------------------------------------------------------------------------------------------------------------------------------------------------------------------------------------------------------------------------------------------------------------------------------------------------------------------------------------------------------------------------------------------------------------------------------------------------------------------|------------------|
| Model                                                                                                                                                                                                                                                                                                                                                                                                                                                                                                                                                                                                                                                                                                                                                                                                                                                                                                                                                                                                                                                                                                                                                                                                                                                                                                                                                                                                                                                                                                                                                                                                                                                                                                                                                                                                                                                                                                                                                                                                                                                                                                                          | CCDS-D1          |
| No. of dispensing pin                                                                                                                                                                                                                                                                                                                                                                                                                                                                                                                                                                                                                                                                                                                                                                                                                                                                                                                                                                                                                                                                                                                                                                                                                                                                                                                                                                                                                                                                                                                                                                                                                                                                                                                                                                                                                                                                                                                                                                                                                                                                                                          | 6-9              |
| Working Stroke                                                                                                                                                                                                                                                                                                                                                                                                                                                                                                                                                                                                                                                                                                                                                                                                                                                                                                                                                                                                                                                                                                                                                                                                                                                                                                                                                                                                                                                                                                                                                                                                                                                                                                                                                                                                                                                                                                                                                                                                                                                                                                                 | 590×420mm        |
| XYZ Accuracy                                                                                                                                                                                                                                                                                                                                                                                                                                                                                                                                                                                                                                                                                                                                                                                                                                                                                                                                                                                                                                                                                                                                                                                                                                                                                                                                                                                                                                                                                                                                                                                                                                                                                                                                                                                                                                                                                                                                                                                                                                                                                                                   | 0.05mm           |
| X/Y/Z Max.Speed                                                                                                                                                                                                                                                                                                                                                                                                                                                                                                                                                                                                                                                                                                                                                                                                                                                                                                                                                                                                                                                                                                                                                                                                                                                                                                                                                                                                                                                                                                                                                                                                                                                                                                                                                                                                                                                                                                                                                                                                                                                                                                                | 2000 R.P.M       |
| Input voltage                                                                                                                                                                                                                                                                                                                                                                                                                                                                                                                                                                                                                                                                                                                                                                                                                                                                                                                                                                                                                                                                                                                                                                                                                                                                                                                                                                                                                                                                                                                                                                                                                                                                                                                                                                                                                                                                                                                                                                                                                                                                                                                  | 220V             |
| Input air pressure                                                                                                                                                                                                                                                                                                                                                                                                                                                                                                                                                                                                                                                                                                                                                                                                                                                                                                                                                                                                                                                                                                                                                                                                                                                                                                                                                                                                                                                                                                                                                                                                                                                                                                                                                                                                                                                                                                                                                                                                                                                                                                             | 0.4-0.6mpa       |
| Maximum power                                                                                                                                                                                                                                                                                                                                                                                                                                                                                                                                                                                                                                                                                                                                                                                                                                                                                                                                                                                                                                                                                                                                                                                                                                                                                                                                                                                                                                                                                                                                                                                                                                                                                                                                                                                                                                                                                                                                                                                                                                                                                                                  | 1.85kw           |
| Weight                                                                                                                                                                                                                                                                                                                                                                                                                                                                                                                                                                                                                                                                                                                                                                                                                                                                                                                                                                                                                                                                                                                                                                                                                                                                                                                                                                                                                                                                                                                                                                                                                                                                                                                                                                                                                                                                                                                                                                                                                                                                                                                         | 150kg            |
| Dimensions (L*W*H)                                                                                                                                                                                                                                                                                                                                                                                                                                                                                                                                                                                                                                                                                                                                                                                                                                                                                                                                                                                                                                                                                                                                                                                                                                                                                                                                                                                                                                                                                                                                                                                                                                                                                                                                                                                                                                                                                                                                                                                                                                                                                                             | 1050×1140×1070mm |
|                                                                                                                                                                                                                                                                                                                                                                                                                                                                                                                                                                                                                                                                                                                                                                                                                                                                                                                                                                                                                                                                                                                                                                                                                                                                                                                                                                                                                                                                                                                                                                                                                                                                                                                                                                                                                                                                                                                                                                                                                                                                                                                                |                  |