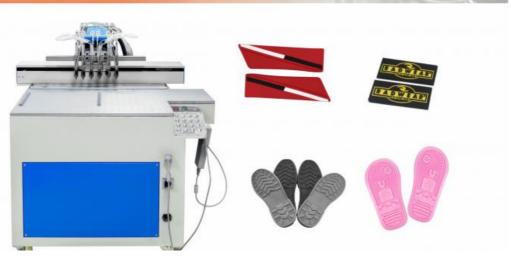

### 6-9 Pin Base Material Dispensing Machine for Big Dimension Soft PVC Silicone Product

# Base material dispensing machine

#### Application range

For Big dimension Soft Pvc/Silicone product base material dispensing, such as PVC label, outsole, slipper upper, bar mat, tea coaster, anti-slip mat, Car mat etc....