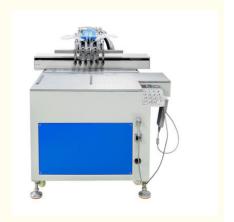

### 6-9 Pin Base Material Dispensing Machine for Big Dimension Soft PVC Silicone Product

# Base material dispensing machine

#### Product parameters

| - Company of the Comp |                  |
|--------------------------------------------------------------------------------------------------------------------------------------------------------------------------------------------------------------------------------------------------------------------------------------------------------------------------------------------------------------------------------------------------------------------------------------------------------------------------------------------------------------------------------------------------------------------------------------------------------------------------------------------------------------------------------------------------------------------------------------------------------------------------------------------------------------------------------------------------------------------------------------------------------------------------------------------------------------------------------------------------------------------------------------------------------------------------------------------------------------------------------------------------------------------------------------------------------------------------------------------------------------------------------------------------------------------------------------------------------------------------------------------------------------------------------------------------------------------------------------------------------------------------------------------------------------------------------------------------------------------------------------------------------------------------------------------------------------------------------------------------------------------------------------------------------------------------------------------------------------------------------------------------------------------------------------------------------------------------------------------------------------------------------------------------------------------------------------------------------------------------------|------------------|
| Model                                                                                                                                                                                                                                                                                                                                                                                                                                                                                                                                                                                                                                                                                                                                                                                                                                                                                                                                                                                                                                                                                                                                                                                                                                                                                                                                                                                                                                                                                                                                                                                                                                                                                                                                                                                                                                                                                                                                                                                                                                                                                                                          | CCDS-D1          |
| No. of dispensing pin                                                                                                                                                                                                                                                                                                                                                                                                                                                                                                                                                                                                                                                                                                                                                                                                                                                                                                                                                                                                                                                                                                                                                                                                                                                                                                                                                                                                                                                                                                                                                                                                                                                                                                                                                                                                                                                                                                                                                                                                                                                                                                          | 6-9              |
| Working Stroke                                                                                                                                                                                                                                                                                                                                                                                                                                                                                                                                                                                                                                                                                                                                                                                                                                                                                                                                                                                                                                                                                                                                                                                                                                                                                                                                                                                                                                                                                                                                                                                                                                                                                                                                                                                                                                                                                                                                                                                                                                                                                                                 | 590×420mm        |
| XYZ Accuracy                                                                                                                                                                                                                                                                                                                                                                                                                                                                                                                                                                                                                                                                                                                                                                                                                                                                                                                                                                                                                                                                                                                                                                                                                                                                                                                                                                                                                                                                                                                                                                                                                                                                                                                                                                                                                                                                                                                                                                                                                                                                                                                   | 0.05mm           |
| X/Y/Z Max.Speed                                                                                                                                                                                                                                                                                                                                                                                                                                                                                                                                                                                                                                                                                                                                                                                                                                                                                                                                                                                                                                                                                                                                                                                                                                                                                                                                                                                                                                                                                                                                                                                                                                                                                                                                                                                                                                                                                                                                                                                                                                                                                                                | 2000 R.P.M       |
| Input voltage                                                                                                                                                                                                                                                                                                                                                                                                                                                                                                                                                                                                                                                                                                                                                                                                                                                                                                                                                                                                                                                                                                                                                                                                                                                                                                                                                                                                                                                                                                                                                                                                                                                                                                                                                                                                                                                                                                                                                                                                                                                                                                                  | 220V             |
| Input air pressure                                                                                                                                                                                                                                                                                                                                                                                                                                                                                                                                                                                                                                                                                                                                                                                                                                                                                                                                                                                                                                                                                                                                                                                                                                                                                                                                                                                                                                                                                                                                                                                                                                                                                                                                                                                                                                                                                                                                                                                                                                                                                                             | 0.4-0.6mpa       |
| Maximum power                                                                                                                                                                                                                                                                                                                                                                                                                                                                                                                                                                                                                                                                                                                                                                                                                                                                                                                                                                                                                                                                                                                                                                                                                                                                                                                                                                                                                                                                                                                                                                                                                                                                                                                                                                                                                                                                                                                                                                                                                                                                                                                  | 1.85kw           |
| Weight                                                                                                                                                                                                                                                                                                                                                                                                                                                                                                                                                                                                                                                                                                                                                                                                                                                                                                                                                                                                                                                                                                                                                                                                                                                                                                                                                                                                                                                                                                                                                                                                                                                                                                                                                                                                                                                                                                                                                                                                                                                                                                                         | 150kg            |
| Dimensions (L*W*H)                                                                                                                                                                                                                                                                                                                                                                                                                                                                                                                                                                                                                                                                                                                                                                                                                                                                                                                                                                                                                                                                                                                                                                                                                                                                                                                                                                                                                                                                                                                                                                                                                                                                                                                                                                                                                                                                                                                                                                                                                                                                                                             | 1050×1140×1070mm |
|                                                                                                                                                                                                                                                                                                                                                                                                                                                                                                                                                                                                                                                                                                                                                                                                                                                                                                                                                                                                                                                                                                                                                                                                                                                                                                                                                                                                                                                                                                                                                                                                                                                                                                                                                                                                                                                                                                                                                                                                                                                                                                                                |                  |