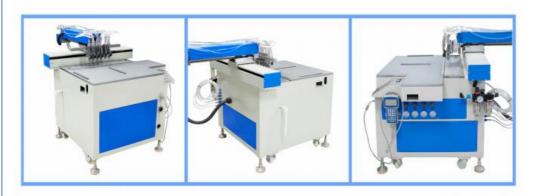

### 6-9 Pin Base Material Dispensing Machine for Big Dimension Soft PVC Silicone Product

# Base material dispensing machine

#### Product parameters

| - Company of the Comp |                  |
|--------------------------------------------------------------------------------------------------------------------------------------------------------------------------------------------------------------------------------------------------------------------------------------------------------------------------------------------------------------------------------------------------------------------------------------------------------------------------------------------------------------------------------------------------------------------------------------------------------------------------------------------------------------------------------------------------------------------------------------------------------------------------------------------------------------------------------------------------------------------------------------------------------------------------------------------------------------------------------------------------------------------------------------------------------------------------------------------------------------------------------------------------------------------------------------------------------------------------------------------------------------------------------------------------------------------------------------------------------------------------------------------------------------------------------------------------------------------------------------------------------------------------------------------------------------------------------------------------------------------------------------------------------------------------------------------------------------------------------------------------------------------------------------------------------------------------------------------------------------------------------------------------------------------------------------------------------------------------------------------------------------------------------------------------------------------------------------------------------------------------------|------------------|
| Model                                                                                                                                                                                                                                                                                                                                                                                                                                                                                                                                                                                                                                                                                                                                                                                                                                                                                                                                                                                                                                                                                                                                                                                                                                                                                                                                                                                                                                                                                                                                                                                                                                                                                                                                                                                                                                                                                                                                                                                                                                                                                                                          | CCDS-D1          |
| No. of dispensing pin                                                                                                                                                                                                                                                                                                                                                                                                                                                                                                                                                                                                                                                                                                                                                                                                                                                                                                                                                                                                                                                                                                                                                                                                                                                                                                                                                                                                                                                                                                                                                                                                                                                                                                                                                                                                                                                                                                                                                                                                                                                                                                          | 6-9              |
| Working Stroke                                                                                                                                                                                                                                                                                                                                                                                                                                                                                                                                                                                                                                                                                                                                                                                                                                                                                                                                                                                                                                                                                                                                                                                                                                                                                                                                                                                                                                                                                                                                                                                                                                                                                                                                                                                                                                                                                                                                                                                                                                                                                                                 | 590×420mm        |
| XYZ Accuracy                                                                                                                                                                                                                                                                                                                                                                                                                                                                                                                                                                                                                                                                                                                                                                                                                                                                                                                                                                                                                                                                                                                                                                                                                                                                                                                                                                                                                                                                                                                                                                                                                                                                                                                                                                                                                                                                                                                                                                                                                                                                                                                   | 0.05mm           |
| X/Y/Z Max.Speed                                                                                                                                                                                                                                                                                                                                                                                                                                                                                                                                                                                                                                                                                                                                                                                                                                                                                                                                                                                                                                                                                                                                                                                                                                                                                                                                                                                                                                                                                                                                                                                                                                                                                                                                                                                                                                                                                                                                                                                                                                                                                                                | 2000 R.P.M       |
| Input voltage                                                                                                                                                                                                                                                                                                                                                                                                                                                                                                                                                                                                                                                                                                                                                                                                                                                                                                                                                                                                                                                                                                                                                                                                                                                                                                                                                                                                                                                                                                                                                                                                                                                                                                                                                                                                                                                                                                                                                                                                                                                                                                                  | 220V             |
| Input air pressure                                                                                                                                                                                                                                                                                                                                                                                                                                                                                                                                                                                                                                                                                                                                                                                                                                                                                                                                                                                                                                                                                                                                                                                                                                                                                                                                                                                                                                                                                                                                                                                                                                                                                                                                                                                                                                                                                                                                                                                                                                                                                                             | 0.4-0.6mpa       |
| Maximum power                                                                                                                                                                                                                                                                                                                                                                                                                                                                                                                                                                                                                                                                                                                                                                                                                                                                                                                                                                                                                                                                                                                                                                                                                                                                                                                                                                                                                                                                                                                                                                                                                                                                                                                                                                                                                                                                                                                                                                                                                                                                                                                  | 1.85kw           |
| Weight                                                                                                                                                                                                                                                                                                                                                                                                                                                                                                                                                                                                                                                                                                                                                                                                                                                                                                                                                                                                                                                                                                                                                                                                                                                                                                                                                                                                                                                                                                                                                                                                                                                                                                                                                                                                                                                                                                                                                                                                                                                                                                                         | 150kg            |
| Dimensions (L*W*H)                                                                                                                                                                                                                                                                                                                                                                                                                                                                                                                                                                                                                                                                                                                                                                                                                                                                                                                                                                                                                                                                                                                                                                                                                                                                                                                                                                                                                                                                                                                                                                                                                                                                                                                                                                                                                                                                                                                                                                                                                                                                                                             | 1050×1140×1070mm |
|                                                                                                                                                                                                                                                                                                                                                                                                                                                                                                                                                                                                                                                                                                                                                                                                                                                                                                                                                                                                                                                                                                                                                                                                                                                                                                                                                                                                                                                                                                                                                                                                                                                                                                                                                                                                                                                                                                                                                                                                                                                                                                                                |                  |