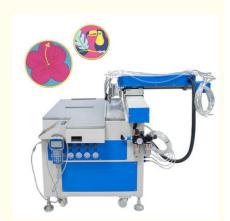

#### Application range

For Big dimension Soft Pvc/Silicone product base material dispensing, such as PVC label, outsole, slipper upper, bar mat, tea coaster, anti-slip mat, Car mat etc....