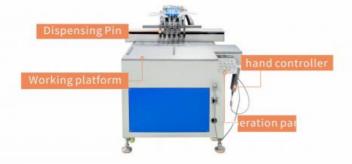

# Base material dispensing machine

#### Product parameters

| The state of the s |                  |
|--------------------------------------------------------------------------------------------------------------------------------------------------------------------------------------------------------------------------------------------------------------------------------------------------------------------------------------------------------------------------------------------------------------------------------------------------------------------------------------------------------------------------------------------------------------------------------------------------------------------------------------------------------------------------------------------------------------------------------------------------------------------------------------------------------------------------------------------------------------------------------------------------------------------------------------------------------------------------------------------------------------------------------------------------------------------------------------------------------------------------------------------------------------------------------------------------------------------------------------------------------------------------------------------------------------------------------------------------------------------------------------------------------------------------------------------------------------------------------------------------------------------------------------------------------------------------------------------------------------------------------------------------------------------------------------------------------------------------------------------------------------------------------------------------------------------------------------------------------------------------------------------------------------------------------------------------------------------------------------------------------------------------------------------------------------------------------------------------------------------------------|------------------|
| Model                                                                                                                                                                                                                                                                                                                                                                                                                                                                                                                                                                                                                                                                                                                                                                                                                                                                                                                                                                                                                                                                                                                                                                                                                                                                                                                                                                                                                                                                                                                                                                                                                                                                                                                                                                                                                                                                                                                                                                                                                                                                                                                          | CCDS-D1          |
| No. of dispensing pin                                                                                                                                                                                                                                                                                                                                                                                                                                                                                                                                                                                                                                                                                                                                                                                                                                                                                                                                                                                                                                                                                                                                                                                                                                                                                                                                                                                                                                                                                                                                                                                                                                                                                                                                                                                                                                                                                                                                                                                                                                                                                                          | 6-9              |
| Working Stroke                                                                                                                                                                                                                                                                                                                                                                                                                                                                                                                                                                                                                                                                                                                                                                                                                                                                                                                                                                                                                                                                                                                                                                                                                                                                                                                                                                                                                                                                                                                                                                                                                                                                                                                                                                                                                                                                                                                                                                                                                                                                                                                 | 590×420mm        |
| XYZ Accuracy                                                                                                                                                                                                                                                                                                                                                                                                                                                                                                                                                                                                                                                                                                                                                                                                                                                                                                                                                                                                                                                                                                                                                                                                                                                                                                                                                                                                                                                                                                                                                                                                                                                                                                                                                                                                                                                                                                                                                                                                                                                                                                                   | 0.05mm           |
| X/Y/Z Max.Speed                                                                                                                                                                                                                                                                                                                                                                                                                                                                                                                                                                                                                                                                                                                                                                                                                                                                                                                                                                                                                                                                                                                                                                                                                                                                                                                                                                                                                                                                                                                                                                                                                                                                                                                                                                                                                                                                                                                                                                                                                                                                                                                | 2000 R.P.M       |
| Input voltage                                                                                                                                                                                                                                                                                                                                                                                                                                                                                                                                                                                                                                                                                                                                                                                                                                                                                                                                                                                                                                                                                                                                                                                                                                                                                                                                                                                                                                                                                                                                                                                                                                                                                                                                                                                                                                                                                                                                                                                                                                                                                                                  | 220V             |
| Input air pressure                                                                                                                                                                                                                                                                                                                                                                                                                                                                                                                                                                                                                                                                                                                                                                                                                                                                                                                                                                                                                                                                                                                                                                                                                                                                                                                                                                                                                                                                                                                                                                                                                                                                                                                                                                                                                                                                                                                                                                                                                                                                                                             | 0.4-0.6mpa       |
| Maximum power                                                                                                                                                                                                                                                                                                                                                                                                                                                                                                                                                                                                                                                                                                                                                                                                                                                                                                                                                                                                                                                                                                                                                                                                                                                                                                                                                                                                                                                                                                                                                                                                                                                                                                                                                                                                                                                                                                                                                                                                                                                                                                                  | 1.85kw           |
| Weight                                                                                                                                                                                                                                                                                                                                                                                                                                                                                                                                                                                                                                                                                                                                                                                                                                                                                                                                                                                                                                                                                                                                                                                                                                                                                                                                                                                                                                                                                                                                                                                                                                                                                                                                                                                                                                                                                                                                                                                                                                                                                                                         | 150kg            |
| Dimensions (L*W*H)                                                                                                                                                                                                                                                                                                                                                                                                                                                                                                                                                                                                                                                                                                                                                                                                                                                                                                                                                                                                                                                                                                                                                                                                                                                                                                                                                                                                                                                                                                                                                                                                                                                                                                                                                                                                                                                                                                                                                                                                                                                                                                             | 1050×1140×1070mm |
|                                                                                                                                                                                                                                                                                                                                                                                                                                                                                                                                                                                                                                                                                                                                                                                                                                                                                                                                                                                                                                                                                                                                                                                                                                                                                                                                                                                                                                                                                                                                                                                                                                                                                                                                                                                                                                                                                                                                                                                                                                                                                                                                |                  |

#### Feature

- Fast dripping: adopted Hengsen Optimized motor, maximum dripping capacity up to 200g/s;
- High Precision: Hengsen Optimized dispensing valve, even under big dripping volume, tolerant 0.05mm only;
- Simple operation: Hengsen Programmable system, friendly interface & easy to use. Within 24 hours training you will able to operate the machine flexibly;
- 12 PCS short-cut key for different Programs, help you save time on changing different programs.