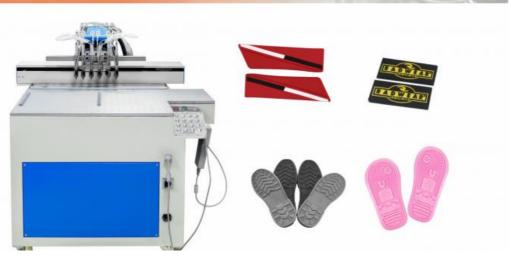

# Base material dispensing machine

#### Application range

For Big dimension Soft Pvc/Silicone product base material dispensing, such as PVC label, outsole, slipper upper, bar mat, tea coaster, anti-slip mat, Car mat etc....