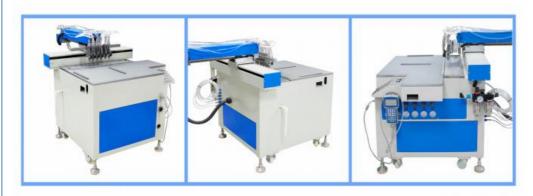

### Newly Designed Soft PVC Silicone Label Making Machine For Big Dimension Products

#### **Product Specification**

• Condition: New

Video Outgoing-inspection: Provided
 Machinery Test Report: Provided
 Warranty Of Core 1 Year

Components:

• Core Components:

Core Components: Engine, MotorMachine Type: Dispensing Machine

Weight: 167Warranty: 1 Year

Key Selling Points: Easy To Operate

Showroom Location: None

• Applicable Industries: Garment Shops, Manufacturing Plant, Other,

Advertising Company

• Dimension: 1600\*1040\*1140mm