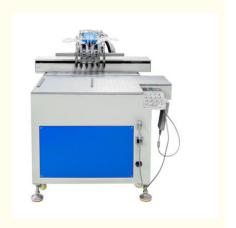

### Newly Designed Soft PVC Silicone Label Making Machine For Big Dimension Products

#### **Product Specification**

• Condition: New

Video Outgoing-inspection: Provided
 Machinery Test Report: Provided
 Warranty Of Core 1 Year

Components:

• Core Components:

Core Components: Engine, MotorMachine Type: Dispensing Machine

Weight: 167Warranty: 1 Year

Key Selling Points: Easy To Operate

Showroom Location: None

• Applicable Industries: Garment Shops, Manufacturing Plant, Other,

Advertising Company

• Dimension: 1600\*1040\*1140mm

#### Product parameters

| The state of the s |                  |
|--------------------------------------------------------------------------------------------------------------------------------------------------------------------------------------------------------------------------------------------------------------------------------------------------------------------------------------------------------------------------------------------------------------------------------------------------------------------------------------------------------------------------------------------------------------------------------------------------------------------------------------------------------------------------------------------------------------------------------------------------------------------------------------------------------------------------------------------------------------------------------------------------------------------------------------------------------------------------------------------------------------------------------------------------------------------------------------------------------------------------------------------------------------------------------------------------------------------------------------------------------------------------------------------------------------------------------------------------------------------------------------------------------------------------------------------------------------------------------------------------------------------------------------------------------------------------------------------------------------------------------------------------------------------------------------------------------------------------------------------------------------------------------------------------------------------------------------------------------------------------------------------------------------------------------------------------------------------------------------------------------------------------------------------------------------------------------------------------------------------------------|------------------|
| Model                                                                                                                                                                                                                                                                                                                                                                                                                                                                                                                                                                                                                                                                                                                                                                                                                                                                                                                                                                                                                                                                                                                                                                                                                                                                                                                                                                                                                                                                                                                                                                                                                                                                                                                                                                                                                                                                                                                                                                                                                                                                                                                          | CCDS-D1          |
| No. of dispensing pin                                                                                                                                                                                                                                                                                                                                                                                                                                                                                                                                                                                                                                                                                                                                                                                                                                                                                                                                                                                                                                                                                                                                                                                                                                                                                                                                                                                                                                                                                                                                                                                                                                                                                                                                                                                                                                                                                                                                                                                                                                                                                                          | 6-9              |
| Working Stroke                                                                                                                                                                                                                                                                                                                                                                                                                                                                                                                                                                                                                                                                                                                                                                                                                                                                                                                                                                                                                                                                                                                                                                                                                                                                                                                                                                                                                                                                                                                                                                                                                                                                                                                                                                                                                                                                                                                                                                                                                                                                                                                 | 590×420mm        |
| XYZ Accuracy                                                                                                                                                                                                                                                                                                                                                                                                                                                                                                                                                                                                                                                                                                                                                                                                                                                                                                                                                                                                                                                                                                                                                                                                                                                                                                                                                                                                                                                                                                                                                                                                                                                                                                                                                                                                                                                                                                                                                                                                                                                                                                                   | 0.05mm           |
| X/Y/Z Max.Speed                                                                                                                                                                                                                                                                                                                                                                                                                                                                                                                                                                                                                                                                                                                                                                                                                                                                                                                                                                                                                                                                                                                                                                                                                                                                                                                                                                                                                                                                                                                                                                                                                                                                                                                                                                                                                                                                                                                                                                                                                                                                                                                | 2000 R.P.M       |
| Input voltage                                                                                                                                                                                                                                                                                                                                                                                                                                                                                                                                                                                                                                                                                                                                                                                                                                                                                                                                                                                                                                                                                                                                                                                                                                                                                                                                                                                                                                                                                                                                                                                                                                                                                                                                                                                                                                                                                                                                                                                                                                                                                                                  | 220V             |
| Input air pressure                                                                                                                                                                                                                                                                                                                                                                                                                                                                                                                                                                                                                                                                                                                                                                                                                                                                                                                                                                                                                                                                                                                                                                                                                                                                                                                                                                                                                                                                                                                                                                                                                                                                                                                                                                                                                                                                                                                                                                                                                                                                                                             | 0.4-0.6mpa       |
| Maximum power                                                                                                                                                                                                                                                                                                                                                                                                                                                                                                                                                                                                                                                                                                                                                                                                                                                                                                                                                                                                                                                                                                                                                                                                                                                                                                                                                                                                                                                                                                                                                                                                                                                                                                                                                                                                                                                                                                                                                                                                                                                                                                                  | 1.85kw           |
| Weight                                                                                                                                                                                                                                                                                                                                                                                                                                                                                                                                                                                                                                                                                                                                                                                                                                                                                                                                                                                                                                                                                                                                                                                                                                                                                                                                                                                                                                                                                                                                                                                                                                                                                                                                                                                                                                                                                                                                                                                                                                                                                                                         | 150kg            |
| Dimensions (L*W*H)                                                                                                                                                                                                                                                                                                                                                                                                                                                                                                                                                                                                                                                                                                                                                                                                                                                                                                                                                                                                                                                                                                                                                                                                                                                                                                                                                                                                                                                                                                                                                                                                                                                                                                                                                                                                                                                                                                                                                                                                                                                                                                             | 1050×1140×1070mm |
|                                                                                                                                                                                                                                                                                                                                                                                                                                                                                                                                                                                                                                                                                                                                                                                                                                                                                                                                                                                                                                                                                                                                                                                                                                                                                                                                                                                                                                                                                                                                                                                                                                                                                                                                                                                                                                                                                                                                                                                                                                                                                                                                |                  |