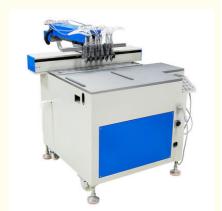

# Base material dispensing machine

#### Product parameters

| The state of the s |                  |
|--------------------------------------------------------------------------------------------------------------------------------------------------------------------------------------------------------------------------------------------------------------------------------------------------------------------------------------------------------------------------------------------------------------------------------------------------------------------------------------------------------------------------------------------------------------------------------------------------------------------------------------------------------------------------------------------------------------------------------------------------------------------------------------------------------------------------------------------------------------------------------------------------------------------------------------------------------------------------------------------------------------------------------------------------------------------------------------------------------------------------------------------------------------------------------------------------------------------------------------------------------------------------------------------------------------------------------------------------------------------------------------------------------------------------------------------------------------------------------------------------------------------------------------------------------------------------------------------------------------------------------------------------------------------------------------------------------------------------------------------------------------------------------------------------------------------------------------------------------------------------------------------------------------------------------------------------------------------------------------------------------------------------------------------------------------------------------------------------------------------------------|------------------|
| Model                                                                                                                                                                                                                                                                                                                                                                                                                                                                                                                                                                                                                                                                                                                                                                                                                                                                                                                                                                                                                                                                                                                                                                                                                                                                                                                                                                                                                                                                                                                                                                                                                                                                                                                                                                                                                                                                                                                                                                                                                                                                                                                          | CCDS-D1          |
| No. of dispensing pin                                                                                                                                                                                                                                                                                                                                                                                                                                                                                                                                                                                                                                                                                                                                                                                                                                                                                                                                                                                                                                                                                                                                                                                                                                                                                                                                                                                                                                                                                                                                                                                                                                                                                                                                                                                                                                                                                                                                                                                                                                                                                                          | 6-9              |
| Working Stroke                                                                                                                                                                                                                                                                                                                                                                                                                                                                                                                                                                                                                                                                                                                                                                                                                                                                                                                                                                                                                                                                                                                                                                                                                                                                                                                                                                                                                                                                                                                                                                                                                                                                                                                                                                                                                                                                                                                                                                                                                                                                                                                 | 590×420mm        |
| XYZ Accuracy                                                                                                                                                                                                                                                                                                                                                                                                                                                                                                                                                                                                                                                                                                                                                                                                                                                                                                                                                                                                                                                                                                                                                                                                                                                                                                                                                                                                                                                                                                                                                                                                                                                                                                                                                                                                                                                                                                                                                                                                                                                                                                                   | 0.05mm           |
| X/Y/Z Max.Speed                                                                                                                                                                                                                                                                                                                                                                                                                                                                                                                                                                                                                                                                                                                                                                                                                                                                                                                                                                                                                                                                                                                                                                                                                                                                                                                                                                                                                                                                                                                                                                                                                                                                                                                                                                                                                                                                                                                                                                                                                                                                                                                | 2000 R.P.M       |
| Input voltage                                                                                                                                                                                                                                                                                                                                                                                                                                                                                                                                                                                                                                                                                                                                                                                                                                                                                                                                                                                                                                                                                                                                                                                                                                                                                                                                                                                                                                                                                                                                                                                                                                                                                                                                                                                                                                                                                                                                                                                                                                                                                                                  | 220V             |
| Input air pressure                                                                                                                                                                                                                                                                                                                                                                                                                                                                                                                                                                                                                                                                                                                                                                                                                                                                                                                                                                                                                                                                                                                                                                                                                                                                                                                                                                                                                                                                                                                                                                                                                                                                                                                                                                                                                                                                                                                                                                                                                                                                                                             | 0.4-0.6mpa       |
| Maximum power                                                                                                                                                                                                                                                                                                                                                                                                                                                                                                                                                                                                                                                                                                                                                                                                                                                                                                                                                                                                                                                                                                                                                                                                                                                                                                                                                                                                                                                                                                                                                                                                                                                                                                                                                                                                                                                                                                                                                                                                                                                                                                                  | 1.85kw           |
| Weight                                                                                                                                                                                                                                                                                                                                                                                                                                                                                                                                                                                                                                                                                                                                                                                                                                                                                                                                                                                                                                                                                                                                                                                                                                                                                                                                                                                                                                                                                                                                                                                                                                                                                                                                                                                                                                                                                                                                                                                                                                                                                                                         | 150kg            |
| Dimensions (L*W*H)                                                                                                                                                                                                                                                                                                                                                                                                                                                                                                                                                                                                                                                                                                                                                                                                                                                                                                                                                                                                                                                                                                                                                                                                                                                                                                                                                                                                                                                                                                                                                                                                                                                                                                                                                                                                                                                                                                                                                                                                                                                                                                             | 1050×1140×1070mm |
|                                                                                                                                                                                                                                                                                                                                                                                                                                                                                                                                                                                                                                                                                                                                                                                                                                                                                                                                                                                                                                                                                                                                                                                                                                                                                                                                                                                                                                                                                                                                                                                                                                                                                                                                                                                                                                                                                                                                                                                                                                                                                                                                |                  |