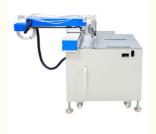

### Newly Designed Soft PVC Silicone Label Making Machine For Big Dimension Products

#### **Product Specification**

• Condition: New

Video Outgoing-inspection: Provided
 Machinery Test Report: Provided
 Warranty Of Core 1 Year

Components:

• Core Components:

Core Components: Engine, MotorMachine Type: Dispensing Machine

Weight: 167Warranty: 1 Year

Key Selling Points: Easy To Operate

Showroom Location: None

• Applicable Industries: Garment Shops, Manufacturing Plant, Other,

Advertising Company

• Dimension: 1600\*1040\*1140mm