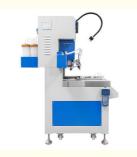

# 12S small drop molding machine

### Feature

Simple operating system, one day training can start operation programming; widrange of use, the size of the material and the speed can be freely adjusted: thevolume is smaller than the ordinary drip molding machine, saving space can be seamlessly spliced with the oven, saving the workers to move the mold distance and physical strength, improve the work rate.