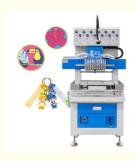

# High Productivity 12 Color PVC Rubber Label Machine with Bake Equip Baking Oven Soft PVC 3D Logo Label Rubber Patch Mach

# 12S small drop molding machine

### Feature

Simple operating system, one day training can start operation programming; widrange of use, the size of the material and the speed can be freely adjusted: thevolume is smaller than the ordinary drip molding machine, saving space can be seamlessly spliced with the oven, saving the workers to move the mold distance and physical strength, improve the work rate.