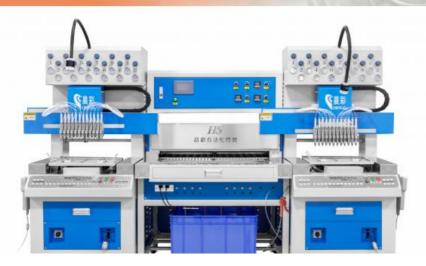

# High Productivity 12 Color PVC Rubber Label Machine with Bake Equip Baking Oven Soft PVC 3D Logo Label Rubber Patch Mach

# 12S small drop molding machine

### Feature

Simple operating system, one day training can start operation programming; widrange of use, the size of the material and the speed can be freely adjusted: thevolume is smaller than the ordinary drip molding machine, saving space can be seamlessly spliced with the oven, saving the workers to move the mold distance and physical strength, improve the work rate.

# Product parameters

| The same of the sa |                  |
|--------------------------------------------------------------------------------------------------------------------------------------------------------------------------------------------------------------------------------------------------------------------------------------------------------------------------------------------------------------------------------------------------------------------------------------------------------------------------------------------------------------------------------------------------------------------------------------------------------------------------------------------------------------------------------------------------------------------------------------------------------------------------------------------------------------------------------------------------------------------------------------------------------------------------------------------------------------------------------------------------------------------------------------------------------------------------------------------------------------------------------------------------------------------------------------------------------------------------------------------------------------------------------------------------------------------------------------------------------------------------------------------------------------------------------------------------------------------------------------------------------------------------------------------------------------------------------------------------------------------------------------------------------------------------------------------------------------------------------------------------------------------------------------------------------------------------------------------------------------------------------------------------------------------------------------------------------------------------------------------------------------------------------------------------------------------------------------------------------------------------------|------------------|
| Model                                                                                                                                                                                                                                                                                                                                                                                                                                                                                                                                                                                                                                                                                                                                                                                                                                                                                                                                                                                                                                                                                                                                                                                                                                                                                                                                                                                                                                                                                                                                                                                                                                                                                                                                                                                                                                                                                                                                                                                                                                                                                                                          | CCDS-12S         |
| Working desk size                                                                                                                                                                                                                                                                                                                                                                                                                                                                                                                                                                                                                                                                                                                                                                                                                                                                                                                                                                                                                                                                                                                                                                                                                                                                                                                                                                                                                                                                                                                                                                                                                                                                                                                                                                                                                                                                                                                                                                                                                                                                                                              | 600×350mm        |
| WorkingStroke(X*Y*Z)                                                                                                                                                                                                                                                                                                                                                                                                                                                                                                                                                                                                                                                                                                                                                                                                                                                                                                                                                                                                                                                                                                                                                                                                                                                                                                                                                                                                                                                                                                                                                                                                                                                                                                                                                                                                                                                                                                                                                                                                                                                                                                           | 600×350×80mm     |
| XYZ Accuracy                                                                                                                                                                                                                                                                                                                                                                                                                                                                                                                                                                                                                                                                                                                                                                                                                                                                                                                                                                                                                                                                                                                                                                                                                                                                                                                                                                                                                                                                                                                                                                                                                                                                                                                                                                                                                                                                                                                                                                                                                                                                                                                   | 0.01mm           |
| X/Y/Z Max.Speed                                                                                                                                                                                                                                                                                                                                                                                                                                                                                                                                                                                                                                                                                                                                                                                                                                                                                                                                                                                                                                                                                                                                                                                                                                                                                                                                                                                                                                                                                                                                                                                                                                                                                                                                                                                                                                                                                                                                                                                                                                                                                                                | 3500 R.P.M       |
| Input voltage                                                                                                                                                                                                                                                                                                                                                                                                                                                                                                                                                                                                                                                                                                                                                                                                                                                                                                                                                                                                                                                                                                                                                                                                                                                                                                                                                                                                                                                                                                                                                                                                                                                                                                                                                                                                                                                                                                                                                                                                                                                                                                                  | 220V             |
| Input air pressure                                                                                                                                                                                                                                                                                                                                                                                                                                                                                                                                                                                                                                                                                                                                                                                                                                                                                                                                                                                                                                                                                                                                                                                                                                                                                                                                                                                                                                                                                                                                                                                                                                                                                                                                                                                                                                                                                                                                                                                                                                                                                                             | 0.4-0.6mpa       |
| Maximum power                                                                                                                                                                                                                                                                                                                                                                                                                                                                                                                                                                                                                                                                                                                                                                                                                                                                                                                                                                                                                                                                                                                                                                                                                                                                                                                                                                                                                                                                                                                                                                                                                                                                                                                                                                                                                                                                                                                                                                                                                                                                                                                  | 1.6kw            |
| Weight                                                                                                                                                                                                                                                                                                                                                                                                                                                                                                                                                                                                                                                                                                                                                                                                                                                                                                                                                                                                                                                                                                                                                                                                                                                                                                                                                                                                                                                                                                                                                                                                                                                                                                                                                                                                                                                                                                                                                                                                                                                                                                                         | 245kg            |
| Dimensions (L*W*H)                                                                                                                                                                                                                                                                                                                                                                                                                                                                                                                                                                                                                                                                                                                                                                                                                                                                                                                                                                                                                                                                                                                                                                                                                                                                                                                                                                                                                                                                                                                                                                                                                                                                                                                                                                                                                                                                                                                                                                                                                                                                                                             | 1230×1000×1580mm |
|                                                                                                                                                                                                                                                                                                                                                                                                                                                                                                                                                                                                                                                                                                                                                                                                                                                                                                                                                                                                                                                                                                                                                                                                                                                                                                                                                                                                                                                                                                                                                                                                                                                                                                                                                                                                                                                                                                                                                                                                                                                                                                                                |                  |