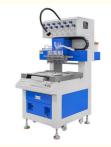

# 12S small drop molding machine

### Feature

Simple operating system, one day training can start operation programming; widrange of use, the size of the material and the speed can be freely adjusted: thevolume is smaller than the ordinary drip molding machine, saving space can be seamlessly spliced with the oven, saving the workers to move the mold distance and physical strength, improve the work rate.

# Product parameters

| The same of the sa |                  |
|--------------------------------------------------------------------------------------------------------------------------------------------------------------------------------------------------------------------------------------------------------------------------------------------------------------------------------------------------------------------------------------------------------------------------------------------------------------------------------------------------------------------------------------------------------------------------------------------------------------------------------------------------------------------------------------------------------------------------------------------------------------------------------------------------------------------------------------------------------------------------------------------------------------------------------------------------------------------------------------------------------------------------------------------------------------------------------------------------------------------------------------------------------------------------------------------------------------------------------------------------------------------------------------------------------------------------------------------------------------------------------------------------------------------------------------------------------------------------------------------------------------------------------------------------------------------------------------------------------------------------------------------------------------------------------------------------------------------------------------------------------------------------------------------------------------------------------------------------------------------------------------------------------------------------------------------------------------------------------------------------------------------------------------------------------------------------------------------------------------------------------|------------------|
| Model                                                                                                                                                                                                                                                                                                                                                                                                                                                                                                                                                                                                                                                                                                                                                                                                                                                                                                                                                                                                                                                                                                                                                                                                                                                                                                                                                                                                                                                                                                                                                                                                                                                                                                                                                                                                                                                                                                                                                                                                                                                                                                                          | CCDS-12S         |
| Working desk size                                                                                                                                                                                                                                                                                                                                                                                                                                                                                                                                                                                                                                                                                                                                                                                                                                                                                                                                                                                                                                                                                                                                                                                                                                                                                                                                                                                                                                                                                                                                                                                                                                                                                                                                                                                                                                                                                                                                                                                                                                                                                                              | 600×350mm        |
| WorkingStroke(X*Y*Z)                                                                                                                                                                                                                                                                                                                                                                                                                                                                                                                                                                                                                                                                                                                                                                                                                                                                                                                                                                                                                                                                                                                                                                                                                                                                                                                                                                                                                                                                                                                                                                                                                                                                                                                                                                                                                                                                                                                                                                                                                                                                                                           | 600×350×80mm     |
| XYZ Accuracy                                                                                                                                                                                                                                                                                                                                                                                                                                                                                                                                                                                                                                                                                                                                                                                                                                                                                                                                                                                                                                                                                                                                                                                                                                                                                                                                                                                                                                                                                                                                                                                                                                                                                                                                                                                                                                                                                                                                                                                                                                                                                                                   | 0.01mm           |
| X/Y/Z Max.Speed                                                                                                                                                                                                                                                                                                                                                                                                                                                                                                                                                                                                                                                                                                                                                                                                                                                                                                                                                                                                                                                                                                                                                                                                                                                                                                                                                                                                                                                                                                                                                                                                                                                                                                                                                                                                                                                                                                                                                                                                                                                                                                                | 3500 R.P.M       |
| Input voltage                                                                                                                                                                                                                                                                                                                                                                                                                                                                                                                                                                                                                                                                                                                                                                                                                                                                                                                                                                                                                                                                                                                                                                                                                                                                                                                                                                                                                                                                                                                                                                                                                                                                                                                                                                                                                                                                                                                                                                                                                                                                                                                  | 220V             |
| Input air pressure                                                                                                                                                                                                                                                                                                                                                                                                                                                                                                                                                                                                                                                                                                                                                                                                                                                                                                                                                                                                                                                                                                                                                                                                                                                                                                                                                                                                                                                                                                                                                                                                                                                                                                                                                                                                                                                                                                                                                                                                                                                                                                             | 0.4-0.6mpa       |
| Maximum power                                                                                                                                                                                                                                                                                                                                                                                                                                                                                                                                                                                                                                                                                                                                                                                                                                                                                                                                                                                                                                                                                                                                                                                                                                                                                                                                                                                                                                                                                                                                                                                                                                                                                                                                                                                                                                                                                                                                                                                                                                                                                                                  | 1.6kw            |
| Weight                                                                                                                                                                                                                                                                                                                                                                                                                                                                                                                                                                                                                                                                                                                                                                                                                                                                                                                                                                                                                                                                                                                                                                                                                                                                                                                                                                                                                                                                                                                                                                                                                                                                                                                                                                                                                                                                                                                                                                                                                                                                                                                         | 245kg            |
| Dimensions (L*W*H)                                                                                                                                                                                                                                                                                                                                                                                                                                                                                                                                                                                                                                                                                                                                                                                                                                                                                                                                                                                                                                                                                                                                                                                                                                                                                                                                                                                                                                                                                                                                                                                                                                                                                                                                                                                                                                                                                                                                                                                                                                                                                                             | 1230×1000×1580mm |
|                                                                                                                                                                                                                                                                                                                                                                                                                                                                                                                                                                                                                                                                                                                                                                                                                                                                                                                                                                                                                                                                                                                                                                                                                                                                                                                                                                                                                                                                                                                                                                                                                                                                                                                                                                                                                                                                                                                                                                                                                                                                                                                                |                  |