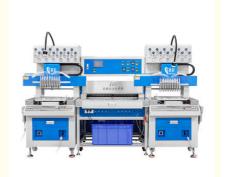

# High Productivity 12 Color PVC Rubber Label Machine with Bake Equip Baking Oven Soft PVC 3D Logo Label Rubber Patch Mach

# 12S small drop molding machine

### Feature

Simple operating system, one day training can start operation programming; widrange of use, the size of the material and the speed can be freely adjusted: thevolume is smaller than the ordinary drip molding machine, saving space can be seamlessly spliced with the oven, saving the workers to move the mold distance and physical strength, improve the work rate.

# Product parameters

| The same of the sa |                  |
|--------------------------------------------------------------------------------------------------------------------------------------------------------------------------------------------------------------------------------------------------------------------------------------------------------------------------------------------------------------------------------------------------------------------------------------------------------------------------------------------------------------------------------------------------------------------------------------------------------------------------------------------------------------------------------------------------------------------------------------------------------------------------------------------------------------------------------------------------------------------------------------------------------------------------------------------------------------------------------------------------------------------------------------------------------------------------------------------------------------------------------------------------------------------------------------------------------------------------------------------------------------------------------------------------------------------------------------------------------------------------------------------------------------------------------------------------------------------------------------------------------------------------------------------------------------------------------------------------------------------------------------------------------------------------------------------------------------------------------------------------------------------------------------------------------------------------------------------------------------------------------------------------------------------------------------------------------------------------------------------------------------------------------------------------------------------------------------------------------------------------------|------------------|
| Model                                                                                                                                                                                                                                                                                                                                                                                                                                                                                                                                                                                                                                                                                                                                                                                                                                                                                                                                                                                                                                                                                                                                                                                                                                                                                                                                                                                                                                                                                                                                                                                                                                                                                                                                                                                                                                                                                                                                                                                                                                                                                                                          | CCDS-12S         |
| Working desk size                                                                                                                                                                                                                                                                                                                                                                                                                                                                                                                                                                                                                                                                                                                                                                                                                                                                                                                                                                                                                                                                                                                                                                                                                                                                                                                                                                                                                                                                                                                                                                                                                                                                                                                                                                                                                                                                                                                                                                                                                                                                                                              | 600×350mm        |
| WorkingStroke(X*Y*Z)                                                                                                                                                                                                                                                                                                                                                                                                                                                                                                                                                                                                                                                                                                                                                                                                                                                                                                                                                                                                                                                                                                                                                                                                                                                                                                                                                                                                                                                                                                                                                                                                                                                                                                                                                                                                                                                                                                                                                                                                                                                                                                           | 600×350×80mm     |
| XYZ Accuracy                                                                                                                                                                                                                                                                                                                                                                                                                                                                                                                                                                                                                                                                                                                                                                                                                                                                                                                                                                                                                                                                                                                                                                                                                                                                                                                                                                                                                                                                                                                                                                                                                                                                                                                                                                                                                                                                                                                                                                                                                                                                                                                   | 0.01mm           |
| X/Y/Z Max.Speed                                                                                                                                                                                                                                                                                                                                                                                                                                                                                                                                                                                                                                                                                                                                                                                                                                                                                                                                                                                                                                                                                                                                                                                                                                                                                                                                                                                                                                                                                                                                                                                                                                                                                                                                                                                                                                                                                                                                                                                                                                                                                                                | 3500 R.P.M       |
| Input voltage                                                                                                                                                                                                                                                                                                                                                                                                                                                                                                                                                                                                                                                                                                                                                                                                                                                                                                                                                                                                                                                                                                                                                                                                                                                                                                                                                                                                                                                                                                                                                                                                                                                                                                                                                                                                                                                                                                                                                                                                                                                                                                                  | 220V             |
| Input air pressure                                                                                                                                                                                                                                                                                                                                                                                                                                                                                                                                                                                                                                                                                                                                                                                                                                                                                                                                                                                                                                                                                                                                                                                                                                                                                                                                                                                                                                                                                                                                                                                                                                                                                                                                                                                                                                                                                                                                                                                                                                                                                                             | 0.4-0.6mpa       |
| Maximum power                                                                                                                                                                                                                                                                                                                                                                                                                                                                                                                                                                                                                                                                                                                                                                                                                                                                                                                                                                                                                                                                                                                                                                                                                                                                                                                                                                                                                                                                                                                                                                                                                                                                                                                                                                                                                                                                                                                                                                                                                                                                                                                  | 1.6kw            |
| Weight                                                                                                                                                                                                                                                                                                                                                                                                                                                                                                                                                                                                                                                                                                                                                                                                                                                                                                                                                                                                                                                                                                                                                                                                                                                                                                                                                                                                                                                                                                                                                                                                                                                                                                                                                                                                                                                                                                                                                                                                                                                                                                                         | 245kg            |
| Dimensions (L*W*H)                                                                                                                                                                                                                                                                                                                                                                                                                                                                                                                                                                                                                                                                                                                                                                                                                                                                                                                                                                                                                                                                                                                                                                                                                                                                                                                                                                                                                                                                                                                                                                                                                                                                                                                                                                                                                                                                                                                                                                                                                                                                                                             | 1230×1000×1580mm |
|                                                                                                                                                                                                                                                                                                                                                                                                                                                                                                                                                                                                                                                                                                                                                                                                                                                                                                                                                                                                                                                                                                                                                                                                                                                                                                                                                                                                                                                                                                                                                                                                                                                                                                                                                                                                                                                                                                                                                                                                                                                                                                                                |                  |