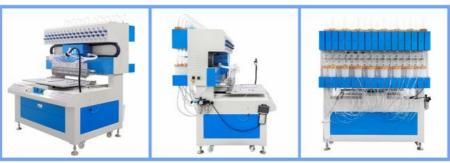

#### **Product parameters**

| - Committee of the comm |              |                    |                  |
|--------------------------------------------------------------------------------------------------------------------------------------------------------------------------------------------------------------------------------------------------------------------------------------------------------------------------------------------------------------------------------------------------------------------------------------------------------------------------------------------------------------------------------------------------------------------------------------------------------------------------------------------------------------------------------------------------------------------------------------------------------------------------------------------------------------------------------------------------------------------------------------------------------------------------------------------------------------------------------------------------------------------------------------------------------------------------------------------------------------------------------------------------------------------------------------------------------------------------------------------------------------------------------------------------------------------------------------------------------------------------------------------------------------------------------------------------------------------------------------------------------------------------------------------------------------------------------------------------------------------------------------------------------------------------------------------------------------------------------------------------------------------------------------------------------------------------------------------------------------------------------------------------------------------------------------------------------------------------------------------------------------------------------------------------------------------------------------------------------------------------------|--------------|--------------------|------------------|
| Model                                                                                                                                                                                                                                                                                                                                                                                                                                                                                                                                                                                                                                                                                                                                                                                                                                                                                                                                                                                                                                                                                                                                                                                                                                                                                                                                                                                                                                                                                                                                                                                                                                                                                                                                                                                                                                                                                                                                                                                                                                                                                                                          | CCDS-32C     | Input voltage      | 220V             |
| Working desk size                                                                                                                                                                                                                                                                                                                                                                                                                                                                                                                                                                                                                                                                                                                                                                                                                                                                                                                                                                                                                                                                                                                                                                                                                                                                                                                                                                                                                                                                                                                                                                                                                                                                                                                                                                                                                                                                                                                                                                                                                                                                                                              | 890×460mm    | Input air pressure | 0.4-0.6mpa       |
| WorkingStroke(X*Y*Z)                                                                                                                                                                                                                                                                                                                                                                                                                                                                                                                                                                                                                                                                                                                                                                                                                                                                                                                                                                                                                                                                                                                                                                                                                                                                                                                                                                                                                                                                                                                                                                                                                                                                                                                                                                                                                                                                                                                                                                                                                                                                                                           | 900×450×80mm | Maximum power      | 1.85kw           |
| XYZ Accuracy                                                                                                                                                                                                                                                                                                                                                                                                                                                                                                                                                                                                                                                                                                                                                                                                                                                                                                                                                                                                                                                                                                                                                                                                                                                                                                                                                                                                                                                                                                                                                                                                                                                                                                                                                                                                                                                                                                                                                                                                                                                                                                                   | 0.01mm       | Weight             | 454kg            |
| X/Y/Z Max.Speed                                                                                                                                                                                                                                                                                                                                                                                                                                                                                                                                                                                                                                                                                                                                                                                                                                                                                                                                                                                                                                                                                                                                                                                                                                                                                                                                                                                                                                                                                                                                                                                                                                                                                                                                                                                                                                                                                                                                                                                                                                                                                                                | 3500 R.P.M   | Dimensions (L*W*H) | 1300×1400×1650mm |