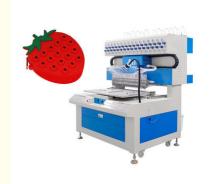

### **Product Description**

Strong three-dimensional effect: Forms raised 3D patterns or text on surfaces, adding visual layers and texture. Ideal for trademarks, logos, and badges to enhance product recognition.

Rich colors: Can be mixed into vibrant, highly saturated colors that do not fade easily, meeting diverse color requirements. Wide process adaptability: Applicable to many materials (silicone, pvc ,rubber), regardless of shape or size, enabling customized production.

### Application range

For Soft PVC/Silicone product which within 32 colors.