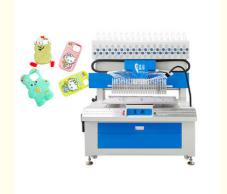

# **Automatic Liquid PVC Rubber Patch Dripping Machine 32 Colors**

### **Product Description**

Strong three-dimensional effect: Forms raised 3D patterns or text on surfaces, adding visual layers and texture. Ideal for trademarks, logos, and badges to enhance product recognition.

Rich colors: Can be mixed into vibrant, highly saturated colors that do not fade easily, meeting diverse color requirements. Wide process adaptability: Applicable to many materials (silicone, pvc ,rubber), regardless of shape or size, enabling customized production.

### **Features**

- 1. High configuration, runs smoothly, has fast speed and high repeatpositioning accuracy.
- 2. Easy to install and operate.
- 3. High stability, work for you continuously for 24 hours.
- 4.A fully automatic dispensing machine can replace the manual operation of 4-6 skilled workers, and one person can operate several machines at the same time.