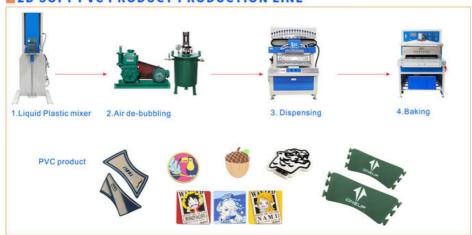

### 2D SOFT PVC PRODUCT PRODUCTION LINE

### Application range

For Soft PVC/Silicone product which within 32 colors.