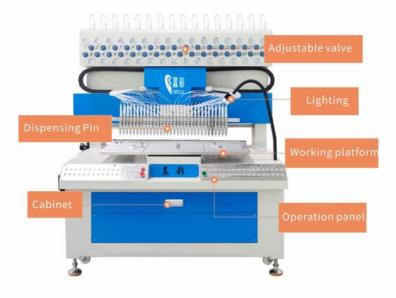

# **32Color Dispensing machine**

#### **Product parameters**

| - Committee of the comm |              |                    |                  |
|--------------------------------------------------------------------------------------------------------------------------------------------------------------------------------------------------------------------------------------------------------------------------------------------------------------------------------------------------------------------------------------------------------------------------------------------------------------------------------------------------------------------------------------------------------------------------------------------------------------------------------------------------------------------------------------------------------------------------------------------------------------------------------------------------------------------------------------------------------------------------------------------------------------------------------------------------------------------------------------------------------------------------------------------------------------------------------------------------------------------------------------------------------------------------------------------------------------------------------------------------------------------------------------------------------------------------------------------------------------------------------------------------------------------------------------------------------------------------------------------------------------------------------------------------------------------------------------------------------------------------------------------------------------------------------------------------------------------------------------------------------------------------------------------------------------------------------------------------------------------------------------------------------------------------------------------------------------------------------------------------------------------------------------------------------------------------------------------------------------------------------|--------------|--------------------|------------------|
| Model                                                                                                                                                                                                                                                                                                                                                                                                                                                                                                                                                                                                                                                                                                                                                                                                                                                                                                                                                                                                                                                                                                                                                                                                                                                                                                                                                                                                                                                                                                                                                                                                                                                                                                                                                                                                                                                                                                                                                                                                                                                                                                                          | CCDS-32C     | Input voltage      | 220V             |
| Working desk size                                                                                                                                                                                                                                                                                                                                                                                                                                                                                                                                                                                                                                                                                                                                                                                                                                                                                                                                                                                                                                                                                                                                                                                                                                                                                                                                                                                                                                                                                                                                                                                                                                                                                                                                                                                                                                                                                                                                                                                                                                                                                                              | 890×460mm    | Input air pressure | 0.4-0.6mpa       |
| WorkingStroke(X*Y*Z)                                                                                                                                                                                                                                                                                                                                                                                                                                                                                                                                                                                                                                                                                                                                                                                                                                                                                                                                                                                                                                                                                                                                                                                                                                                                                                                                                                                                                                                                                                                                                                                                                                                                                                                                                                                                                                                                                                                                                                                                                                                                                                           | 900×450×80mm | Maximum power      | 1.85kw           |
| XYZ Accuracy                                                                                                                                                                                                                                                                                                                                                                                                                                                                                                                                                                                                                                                                                                                                                                                                                                                                                                                                                                                                                                                                                                                                                                                                                                                                                                                                                                                                                                                                                                                                                                                                                                                                                                                                                                                                                                                                                                                                                                                                                                                                                                                   | 0.01mm       | Weight             | 454kg            |
| X/Y/Z Max.Speed                                                                                                                                                                                                                                                                                                                                                                                                                                                                                                                                                                                                                                                                                                                                                                                                                                                                                                                                                                                                                                                                                                                                                                                                                                                                                                                                                                                                                                                                                                                                                                                                                                                                                                                                                                                                                                                                                                                                                                                                                                                                                                                | 3500 R.P.M   | Dimensions (L*W*H) | 1300×1400×1650mm |