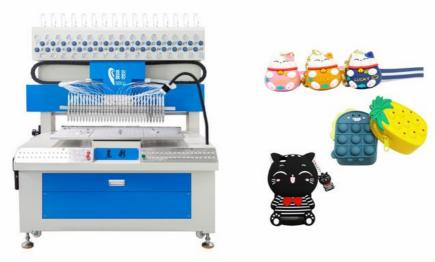

### **Product Description**

Strong three-dimensional effect: Forms raised 3D patterns or text on surfaces, adding visual layers and texture. Ideal for trademarks, logos, and badges to enhance product recognition.

Rich colors: Can be mixed into vibrant, highly saturated colors that do not fade easily, meeting diverse color requirements. Wide process adaptability: Applicable to many materials (silicone, pvc ,rubber), regardless of shape or size, enabling customized production.

### Application range

For Soft PVC/Silicone product which within 32 colors.