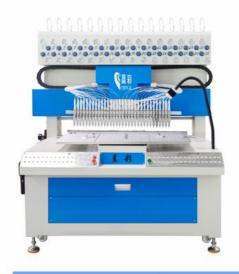

# **32Color Dispensing machine**

#### Product parameters

| - Committee of the comm |              |                    |                  |
|--------------------------------------------------------------------------------------------------------------------------------------------------------------------------------------------------------------------------------------------------------------------------------------------------------------------------------------------------------------------------------------------------------------------------------------------------------------------------------------------------------------------------------------------------------------------------------------------------------------------------------------------------------------------------------------------------------------------------------------------------------------------------------------------------------------------------------------------------------------------------------------------------------------------------------------------------------------------------------------------------------------------------------------------------------------------------------------------------------------------------------------------------------------------------------------------------------------------------------------------------------------------------------------------------------------------------------------------------------------------------------------------------------------------------------------------------------------------------------------------------------------------------------------------------------------------------------------------------------------------------------------------------------------------------------------------------------------------------------------------------------------------------------------------------------------------------------------------------------------------------------------------------------------------------------------------------------------------------------------------------------------------------------------------------------------------------------------------------------------------------------|--------------|--------------------|------------------|
| Model                                                                                                                                                                                                                                                                                                                                                                                                                                                                                                                                                                                                                                                                                                                                                                                                                                                                                                                                                                                                                                                                                                                                                                                                                                                                                                                                                                                                                                                                                                                                                                                                                                                                                                                                                                                                                                                                                                                                                                                                                                                                                                                          | CCDS-32C     | Input voltage      | 220V             |
| Working desk size                                                                                                                                                                                                                                                                                                                                                                                                                                                                                                                                                                                                                                                                                                                                                                                                                                                                                                                                                                                                                                                                                                                                                                                                                                                                                                                                                                                                                                                                                                                                                                                                                                                                                                                                                                                                                                                                                                                                                                                                                                                                                                              | 890×460mm    | Input air pressure | 0.4-0.6mpa       |
| WorkingStroke(X*Y*Z)                                                                                                                                                                                                                                                                                                                                                                                                                                                                                                                                                                                                                                                                                                                                                                                                                                                                                                                                                                                                                                                                                                                                                                                                                                                                                                                                                                                                                                                                                                                                                                                                                                                                                                                                                                                                                                                                                                                                                                                                                                                                                                           | 900×450×80mm | Maximum power      | 1.85kw           |
| XYZ Accuracy                                                                                                                                                                                                                                                                                                                                                                                                                                                                                                                                                                                                                                                                                                                                                                                                                                                                                                                                                                                                                                                                                                                                                                                                                                                                                                                                                                                                                                                                                                                                                                                                                                                                                                                                                                                                                                                                                                                                                                                                                                                                                                                   | 0.01mm       | Weight             | 454kg            |
| X/Y/Z Max.Speed                                                                                                                                                                                                                                                                                                                                                                                                                                                                                                                                                                                                                                                                                                                                                                                                                                                                                                                                                                                                                                                                                                                                                                                                                                                                                                                                                                                                                                                                                                                                                                                                                                                                                                                                                                                                                                                                                                                                                                                                                                                                                                                | 3500 R.P.M   | Dimensions (L*W*H) | 1300×1400×1650mm |