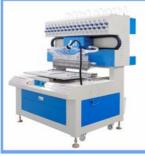

# **32Color Dispensing machine**

#### Product parameters

| - Committee of the comm |              |                    |                  |
|--------------------------------------------------------------------------------------------------------------------------------------------------------------------------------------------------------------------------------------------------------------------------------------------------------------------------------------------------------------------------------------------------------------------------------------------------------------------------------------------------------------------------------------------------------------------------------------------------------------------------------------------------------------------------------------------------------------------------------------------------------------------------------------------------------------------------------------------------------------------------------------------------------------------------------------------------------------------------------------------------------------------------------------------------------------------------------------------------------------------------------------------------------------------------------------------------------------------------------------------------------------------------------------------------------------------------------------------------------------------------------------------------------------------------------------------------------------------------------------------------------------------------------------------------------------------------------------------------------------------------------------------------------------------------------------------------------------------------------------------------------------------------------------------------------------------------------------------------------------------------------------------------------------------------------------------------------------------------------------------------------------------------------------------------------------------------------------------------------------------------------|--------------|--------------------|------------------|
| Model                                                                                                                                                                                                                                                                                                                                                                                                                                                                                                                                                                                                                                                                                                                                                                                                                                                                                                                                                                                                                                                                                                                                                                                                                                                                                                                                                                                                                                                                                                                                                                                                                                                                                                                                                                                                                                                                                                                                                                                                                                                                                                                          | CCDS-32C     | Input voltage      | 220V             |
| Working desk size                                                                                                                                                                                                                                                                                                                                                                                                                                                                                                                                                                                                                                                                                                                                                                                                                                                                                                                                                                                                                                                                                                                                                                                                                                                                                                                                                                                                                                                                                                                                                                                                                                                                                                                                                                                                                                                                                                                                                                                                                                                                                                              | 890×460mm    | Input air pressure | 0.4-0.6mpa       |
| WorkingStroke(X*Y*Z)                                                                                                                                                                                                                                                                                                                                                                                                                                                                                                                                                                                                                                                                                                                                                                                                                                                                                                                                                                                                                                                                                                                                                                                                                                                                                                                                                                                                                                                                                                                                                                                                                                                                                                                                                                                                                                                                                                                                                                                                                                                                                                           | 900×450×80mm | Maximum power      | 1.85kw           |
| XYZ Accuracy                                                                                                                                                                                                                                                                                                                                                                                                                                                                                                                                                                                                                                                                                                                                                                                                                                                                                                                                                                                                                                                                                                                                                                                                                                                                                                                                                                                                                                                                                                                                                                                                                                                                                                                                                                                                                                                                                                                                                                                                                                                                                                                   | 0.01mm       | Weight             | 454kg            |
| X/Y/Z Max.Speed                                                                                                                                                                                                                                                                                                                                                                                                                                                                                                                                                                                                                                                                                                                                                                                                                                                                                                                                                                                                                                                                                                                                                                                                                                                                                                                                                                                                                                                                                                                                                                                                                                                                                                                                                                                                                                                                                                                                                                                                                                                                                                                | 3500 R.P.M   | Dimensions (L*W*H) | 1300×1400×1650mm |