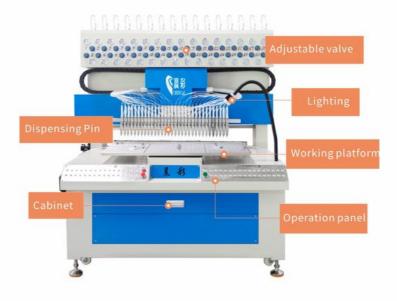

# **32Color Dispensing machine**

#### Product parameters

| - Committee of the comm |              |                    |                  |
|--------------------------------------------------------------------------------------------------------------------------------------------------------------------------------------------------------------------------------------------------------------------------------------------------------------------------------------------------------------------------------------------------------------------------------------------------------------------------------------------------------------------------------------------------------------------------------------------------------------------------------------------------------------------------------------------------------------------------------------------------------------------------------------------------------------------------------------------------------------------------------------------------------------------------------------------------------------------------------------------------------------------------------------------------------------------------------------------------------------------------------------------------------------------------------------------------------------------------------------------------------------------------------------------------------------------------------------------------------------------------------------------------------------------------------------------------------------------------------------------------------------------------------------------------------------------------------------------------------------------------------------------------------------------------------------------------------------------------------------------------------------------------------------------------------------------------------------------------------------------------------------------------------------------------------------------------------------------------------------------------------------------------------------------------------------------------------------------------------------------------------|--------------|--------------------|------------------|
| Model                                                                                                                                                                                                                                                                                                                                                                                                                                                                                                                                                                                                                                                                                                                                                                                                                                                                                                                                                                                                                                                                                                                                                                                                                                                                                                                                                                                                                                                                                                                                                                                                                                                                                                                                                                                                                                                                                                                                                                                                                                                                                                                          | CCDS-32C     | Input voltage      | 220V             |
| Working desk size                                                                                                                                                                                                                                                                                                                                                                                                                                                                                                                                                                                                                                                                                                                                                                                                                                                                                                                                                                                                                                                                                                                                                                                                                                                                                                                                                                                                                                                                                                                                                                                                                                                                                                                                                                                                                                                                                                                                                                                                                                                                                                              | 890×460mm    | Input air pressure | 0.4-0.6mpa       |
| WorkingStroke(X*Y*Z)                                                                                                                                                                                                                                                                                                                                                                                                                                                                                                                                                                                                                                                                                                                                                                                                                                                                                                                                                                                                                                                                                                                                                                                                                                                                                                                                                                                                                                                                                                                                                                                                                                                                                                                                                                                                                                                                                                                                                                                                                                                                                                           | 900×450×80mm | Maximum power      | 1.85kw           |
| XYZ Accuracy                                                                                                                                                                                                                                                                                                                                                                                                                                                                                                                                                                                                                                                                                                                                                                                                                                                                                                                                                                                                                                                                                                                                                                                                                                                                                                                                                                                                                                                                                                                                                                                                                                                                                                                                                                                                                                                                                                                                                                                                                                                                                                                   | 0.01mm       | Weight             | 454kg            |
| X/Y/Z Max.Speed                                                                                                                                                                                                                                                                                                                                                                                                                                                                                                                                                                                                                                                                                                                                                                                                                                                                                                                                                                                                                                                                                                                                                                                                                                                                                                                                                                                                                                                                                                                                                                                                                                                                                                                                                                                                                                                                                                                                                                                                                                                                                                                | 3500 R.P.M   | Dimensions (L*W*H) | 1300×1400×1650mm |

#### Feature

- linux Programmable system, friendly interface & easy to use. Within 24 hours training you will
  able to operate the machine flexibly;
- 12 PCS short-cut key for different Programs, help you save time on changing different programs;
- Super high dispensing precision, with Hengsen optimized dispensing system, tolerance decrease to 0.1mm only, no leakage or Blushing;
- Single or Multi-dispensing needles synchronizing working mode, able to work with single or several cavities at the same time, Flexible & high production capacity!

## **Machine features**

- 1.Multi-color synchronization: Unique multi-color synchronization dispensing technology, can achieve a variety of glue instant switching, without cleaning and replacement equipment, greatly saving the operation time and cost.
- 2. Automatic calibration function: The machine is equipped with an automatic identification and calibration system, which can automatically adjust the dispensing amount to ensure the consistency of each dispensing process.
- 3.High stability: strong and durable construction, long-term operation can still maintain high precision output, reduce the number of maintenance, improve production efficiency.