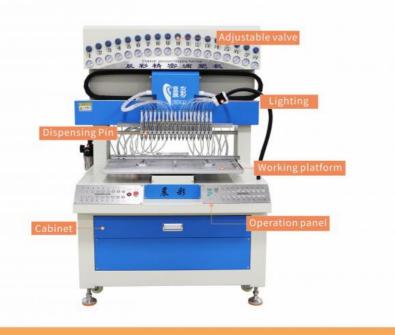

#### Feature

- Hengsen Programmable system, friendly interface & easy to use. Within 24 hours training you
  will able to operate the machine flexibly;
- 18 PCS short-cut key for different Programs, help you save time on changing different programs;
- Super high dispensing precision, with Hengsen optimized dispensing system, tolerance decrease to 0.1mm only, no leakage or blushing;
- Single or Multi-dispensing needles synchronizing working mode, able to work with single or several cavities at the same time, Flexible & high production capacity!

#### Product parameters

Model CCDS-18C Input voltage 220V

| A. A |              | and the state of t | STATE OF THE STATE |
|------------------------------------------|--------------|--------------------------------------------------------------------------------------------------------------------------------------------------------------------------------------------------------------------------------------------------------------------------------------------------------------------------------------------------------------------------------------------------------------------------------------------------------------------------------------------------------------------------------------------------------------------------------------------------------------------------------------------------------------------------------------------------------------------------------------------------------------------------------------------------------------------------------------------------------------------------------------------------------------------------------------------------------------------------------------------------------------------------------------------------------------------------------------------------------------------------------------------------------------------------------------------------------------------------------------------------------------------------------------------------------------------------------------------------------------------------------------------------------------------------------------------------------------------------------------------------------------------------------------------------------------------------------------------------------------------------------------------------------------------------------------------------------------------------------------------------------------------------------------------------------------------------------------------------------------------------------------------------------------------------------------------------------------------------------------------------------------------------------------------------------------------------------------------------------------------------------|--------------------------------------------------------------------------------------------------------------------------------------------------------------------------------------------------------------------------------------------------------------------------------------------------------------------------------------------------------------------------------------------------------------------------------------------------------------------------------------------------------------------------------------------------------------------------------------------------------------------------------------------------------------------------------------------------------------------------------------------------------------------------------------------------------------------------------------------------------------------------------------------------------------------------------------------------------------------------------------------------------------------------------------------------------------------------------------------------------------------------------------------------------------------------------------------------------------------------------------------------------------------------------------------------------------------------------------------------------------------------------------------------------------------------------------------------------------------------------------------------------------------------------------------------------------------------------------------------------------------------------------------------------------------------------------------------------------------------------------------------------------------------------------------------------------------------------------------------------------------------------------------------------------------------------------------------------------------------------------------------------------------------------------------------------------------------------------------------------------------------------|
| Working desk size                        | 730×400mm    | Input air pressure                                                                                                                                                                                                                                                                                                                                                                                                                                                                                                                                                                                                                                                                                                                                                                                                                                                                                                                                                                                                                                                                                                                                                                                                                                                                                                                                                                                                                                                                                                                                                                                                                                                                                                                                                                                                                                                                                                                                                                                                                                                                                                             | 0.4-0.6mpa                                                                                                                                                                                                                                                                                                                                                                                                                                                                                                                                                                                                                                                                                                                                                                                                                                                                                                                                                                                                                                                                                                                                                                                                                                                                                                                                                                                                                                                                                                                                                                                                                                                                                                                                                                                                                                                                                                                                                                                                                                                                                                                     |
| WorkingStroke(X*Y*Z)                     | 750×400×80mm | Maximum power                                                                                                                                                                                                                                                                                                                                                                                                                                                                                                                                                                                                                                                                                                                                                                                                                                                                                                                                                                                                                                                                                                                                                                                                                                                                                                                                                                                                                                                                                                                                                                                                                                                                                                                                                                                                                                                                                                                                                                                                                                                                                                                  | 1.8kw                                                                                                                                                                                                                                                                                                                                                                                                                                                                                                                                                                                                                                                                                                                                                                                                                                                                                                                                                                                                                                                                                                                                                                                                                                                                                                                                                                                                                                                                                                                                                                                                                                                                                                                                                                                                                                                                                                                                                                                                                                                                                                                          |
| XYZ Accuracy                             | 0.01mm       | Weight                                                                                                                                                                                                                                                                                                                                                                                                                                                                                                                                                                                                                                                                                                                                                                                                                                                                                                                                                                                                                                                                                                                                                                                                                                                                                                                                                                                                                                                                                                                                                                                                                                                                                                                                                                                                                                                                                                                                                                                                                                                                                                                         | 302kg                                                                                                                                                                                                                                                                                                                                                                                                                                                                                                                                                                                                                                                                                                                                                                                                                                                                                                                                                                                                                                                                                                                                                                                                                                                                                                                                                                                                                                                                                                                                                                                                                                                                                                                                                                                                                                                                                                                                                                                                                                                                                                                          |
| X/Y/Z Max.Speed                          | 3500 R.P.M   | Dimensions (L*W*H)                                                                                                                                                                                                                                                                                                                                                                                                                                                                                                                                                                                                                                                                                                                                                                                                                                                                                                                                                                                                                                                                                                                                                                                                                                                                                                                                                                                                                                                                                                                                                                                                                                                                                                                                                                                                                                                                                                                                                                                                                                                                                                             | 1150×1150×1550mm                                                                                                                                                                                                                                                                                                                                                                                                                                                                                                                                                                                                                                                                                                                                                                                                                                                                                                                                                                                                                                                                                                                                                                                                                                                                                                                                                                                                                                                                                                                                                                                                                                                                                                                                                                                                                                                                                                                                                                                                                                                                                                               |