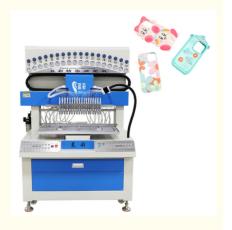

### 18 Color Automatic PVC Silicone Dispensing Machine for Logos

# 18 Color Silicone Product Making Liquid Silicone Logo Product Making Machine

Crafted with precision and expertise, Automatic 18 Colors PVC Dispensing Machine boasts a state-of-the-art liquid PVC and silicone dispensing system. This innovative feature ensures accurate and consistent application of liquid pvc and silicone, resulting in flawlessly crafted patches every time. Whether you're creating intricate designs or simple logos, this machine guarantees exceptional quality and precision.

Equipped with 18 colors, Automatic 18 Colors PVC Dispensing Machine offers a wide range of options to unleash your creativity. From bold and vibrant hues to subtle and sophisticated shades, this machine allows you to bring your designs to life with unparalleled color accuracy. With its automatic operation, you can effortlessly switch between colors, saving you valuable time and effort.

## **18Color Dispensing machine**

#### Application range

Soft PVC/Silicone product which within 18 colors2D/3D Cartoon figure, keychains, Ornament, outsole, slipper upper, tea coaster, Cell-phone case, earphone case, Silicone purse, trademark logo etc...

#### Feature

- Hengsen Programmable system, friendly interface & easy to use. Within 24 hours training you
  will able to operate the machine flexibly;
- 18 PCS short-cut key for different Programs, help you save time on changing different programs;
- Super high dispensing precision, with Hengsen optimized dispensing system, tolerance decrease to 0.1mm only, no leakage or blushing;
- Single or Multi-dispensing needles synchronizing working mode, able to work with single or several cavities at the same time, Flexible & high production capacity!