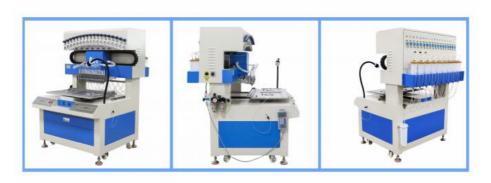

### 18 Color Automatic PVC Silicone Dispensing Machine for Logos

## **18Color Dispensing machine**