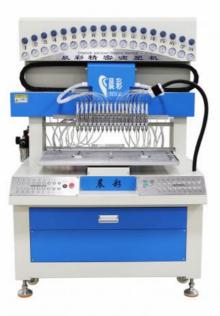

### 18 Color Automatic PVC Silicone Dispensing Machine for Logos

## **18Color Dispensing machine**