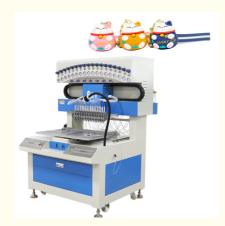

### 18 Color Automatic PVC Silicone Dispensing Machine for Logos

# 18 Color Silicone Product Making Liquid Silicone Logo Product Making Machine

Crafted with precision and expertise, Automatic 18 Colors PVC Dispensing Machine boasts a state-of-the-art liquid PVC and silicone dispensing system. This innovative feature ensures accurate and consistent application of liquid pvc and silicone, resulting in flawlessly crafted patches every time. Whether you're creating intricate designs or simple logos, this machine guarantees exceptional quality and precision.

Equipped with 18 colors, Automatic 18 Colors PVC Dispensing Machine offers a wide range of options to unleash your creativity. From bold and vibrant hues to subtle and sophisticated shades, this machine allows you to bring your designs to life with unparalleled color accuracy. With its automatic operation, you can effortlessly switch between colors, saving you valuable time and effort.

## **18Color Dispensing machine**

#### Application range

Soft PVC/Silicone product which within 18 colors2D/3D Cartoon figure, keychains, Ornament, outsole, slipper upper, tea coaster, Cell-phone case, earphone case, Silicone purse, trademark logo etc...

#### Feature

- Hengsen Programmable system, friendly interface & easy to use. Within 24 hours training you
  will able to operate the machine flexibly;
- 18 PCS short-cut key for different Programs, help you save time on changing different programs;
- Super high dispensing precision, with Hengsen optimized dispensing system, tolerance decrease to 0.1mm only, no leakage or blushing;
- Single or Multi-dispensing needles synchronizing working mode, able to work with single or several cavities at the same time, Flexible & high production capacity!