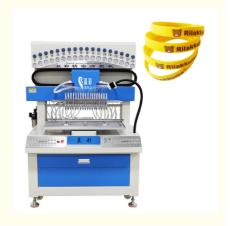

# 18 Color PVC Dispensing Machine for 2D Patches Production

# 18 Color Soft PVC Dispensing Machine 2D Patches Making Machinery

Chencal Dispensing Machine Can quickly fill the liquid pvc or silicone on the mold, and do not leak plastic. It can facilitate people's work, improve production efficiency. Imported servo motor, screw guide, positioning accuracy, durable. There are several types of our Dispensing Machine, 12/18/24/32 needles, could make colorful products.

# **18Color Dispensing machine**

# Application range

Soft PVC/Silicone product which within 18 colors2D/3D Cartoon figure, keychains, Ornament, outsole, slipper upper, tea coaster, Cell-phone case, earphone case, Silicone purse, trademark logo etc...

#### Feature

- Hengsen Programmable system, friendly interface & easy to use. Within 24 hours training you
  will able to operate the machine flexibly;
- 18 PCS short-cut key for different Programs, help you save time on changing different programs;
- Super high dispensing precision, with Hengsen optimized dispensing system, tolerance decrease to 0.1mm only, no leakage or blushing;
- Single or Multi-dispensing needles synchronizing working mode, able to work with single or several cavities at the same time, Flexible & high production capacity!