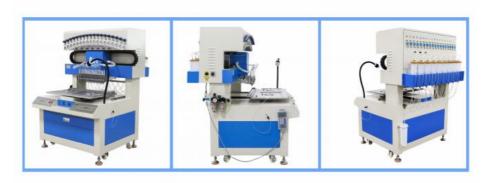

# **Product Specification**

Condition: New
 Video Outgoing-inspection: Provided
 Machinery Test Report: Provided
 Warranty Of Core 1 Year

Components:

Core Components: Engine, MotorMachine Type: Dispensing Machine

Weight: 316Warranty: 1 Year

Key Selling Points: Easy To Operate

Showroom Location: None

• Applicable Industries: Garment Shops, Manufacturing Plant, Other,

Advertising Company

• Dimensions: 1230\*1150\*1550mm

## **Product Specifications**

| Condition                   | New                                                     |  |  |
|-----------------------------|---------------------------------------------------------|--|--|
| Video outgoing-inspection   | Provided                                                |  |  |
| Machinery Test Report       | Provided                                                |  |  |
| Warranty of core components | 1 Year                                                  |  |  |
| Core Components             | Engine, Motor                                           |  |  |
| Machine Type                | Dispensing machine                                      |  |  |
| Weight                      | 316 kg                                                  |  |  |
| Warranty                    | 1 Year                                                  |  |  |
| Key Selling Points          | Easy to Operate                                         |  |  |
| Applicable Industries       | Garment Shops, Manufacturing Plant, Advertising Company |  |  |
| Dimensions                  | 1230 × 1150 × 1550 mm                                   |  |  |