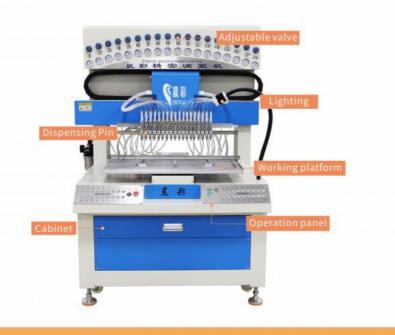

#### Feature

- Hengsen Programmable system, friendly interface & easy to use. Within 24 hours training you
  will able to operate the machine flexibly;
- 18 PCS short-cut key for different Programs, help you save time on changing different programs;
- Super high dispensing precision, with Hengsen optimized dispensing system, tolerance decrease to 0.1mm only, no leakage or blushing;
- Single or Multi-dispensing needles synchronizing working mode, able to work with single or several cavities at the same time, Flexible & high production capacity!

#### Product parameters

Model CCDS-18C Input voltage 220V

| A. A |              |                    | STATE OF THE STATE |
|------------------------------------------|--------------|--------------------|--------------------------------------------------------------------------------------------------------------------------------------------------------------------------------------------------------------------------------------------------------------------------------------------------------------------------------------------------------------------------------------------------------------------------------------------------------------------------------------------------------------------------------------------------------------------------------------------------------------------------------------------------------------------------------------------------------------------------------------------------------------------------------------------------------------------------------------------------------------------------------------------------------------------------------------------------------------------------------------------------------------------------------------------------------------------------------------------------------------------------------------------------------------------------------------------------------------------------------------------------------------------------------------------------------------------------------------------------------------------------------------------------------------------------------------------------------------------------------------------------------------------------------------------------------------------------------------------------------------------------------------------------------------------------------------------------------------------------------------------------------------------------------------------------------------------------------------------------------------------------------------------------------------------------------------------------------------------------------------------------------------------------------------------------------------------------------------------------------------------------------|
| Working desk size                        | 730×400mm    | Input air pressure | 0.4-0.6mpa                                                                                                                                                                                                                                                                                                                                                                                                                                                                                                                                                                                                                                                                                                                                                                                                                                                                                                                                                                                                                                                                                                                                                                                                                                                                                                                                                                                                                                                                                                                                                                                                                                                                                                                                                                                                                                                                                                                                                                                                                                                                                                                     |
| WorkingStroke(X*Y*Z)                     | 750×400×80mm | Maximum power      | 1.8kw                                                                                                                                                                                                                                                                                                                                                                                                                                                                                                                                                                                                                                                                                                                                                                                                                                                                                                                                                                                                                                                                                                                                                                                                                                                                                                                                                                                                                                                                                                                                                                                                                                                                                                                                                                                                                                                                                                                                                                                                                                                                                                                          |
| XYZ Accuracy                             | 0.01mm       | Weight             | 302kg                                                                                                                                                                                                                                                                                                                                                                                                                                                                                                                                                                                                                                                                                                                                                                                                                                                                                                                                                                                                                                                                                                                                                                                                                                                                                                                                                                                                                                                                                                                                                                                                                                                                                                                                                                                                                                                                                                                                                                                                                                                                                                                          |
| X/Y/Z Max.Speed                          | 3500 R.P.M   | Dimensions (L*W*H) | 1150×1150×1550mm                                                                                                                                                                                                                                                                                                                                                                                                                                                                                                                                                                                                                                                                                                                                                                                                                                                                                                                                                                                                                                                                                                                                                                                                                                                                                                                                                                                                                                                                                                                                                                                                                                                                                                                                                                                                                                                                                                                                                                                                                                                                                                               |