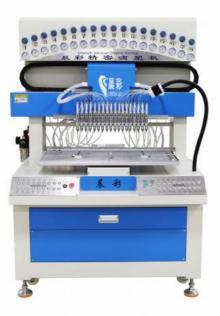

# 18 Color PVC Dispensing Machine for 2D Patches Production

# 18 Color Soft PVC Dispensing Machine 2D Patches Making Machinery

Chencal Dispensing Machine Can quickly fill the liquid pvc or silicone on the mold, and do not leak plastic. It can facilitate people's work, improve production efficiency. Imported servo motor, screw guide, positioning accuracy, durable. There are several types of our Dispensing Machine, 12/18/24/32 needles, could make colorful products.

# **18Color Dispensing machine**