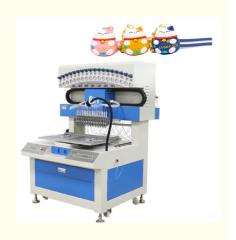

# 18 Color Silicone Dispensing Machine for PVC Patches

# Application range

Soft PVC/Silicone product which within 18 colors2D/3D Cartoon figure, keychains, Ornament, outsole, slipper upper, tea coaster, Cell-phone case, earphone case, Silicone purse, trademark logo etc...