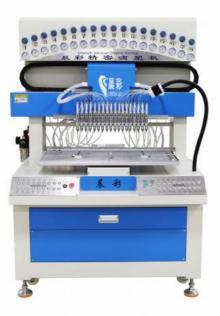

|  |  |
| Weight                      | 316 kg                                                  |  |  |
| Warranty                    | 1 Year                                                  |  |  |
| Key Selling Points          | Easy to Operate                                         |  |  |
| Applicable Industries       | Garment Shops, Manufacturing Plant, Advertising Company |  |  |
| Dimensions                  | 1230 × 1150 × 1550 mm                                   |  |  |

#### **Product Overview**





Easy operation, high productivity



Senior R&D team with rich experience



Energy saving and power saving



Provide complete production solutions



24 hours after-sales service



Factory direct supply, quality assurance

# **18Color Dispensing machine**







# Application range

Soft PVC/Silicone product which within 18 colors2D/3D Cartoon figure, keychains, Ornament, outsole, slipper upper, tea coaster, Cell-phone case, earphone case, Silicone purse, trademark logo etc...

#### Feature

- Hengsen Programmable system, friendly interface & easy to use. Within 24 hours training you
  will able to operate the machine flexibly;
- 18 PCS short-cut key for different Programs, help you save time on changing different programs;
- Super high dispensing precision, with Hengsen optimized dispensing system, tolerance decrease to 0.1mm only, no leakage or blushing;
- Single or Multi-dispensing needles synchronizing working mode, able to work with single or several cavities at the same time, Flexible & high production capacity!

#### Product parameter