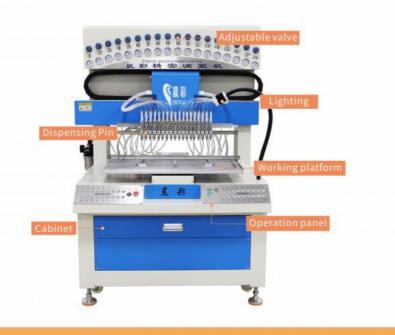

#### Feature

- Hengsen Programmable system, friendly interface & easy to use. Within 24 hours training you
  will able to operate the machine flexibly;
- 18 PCS short-cut key for different Programs, help you save time on changing different programs;
- Super high dispensing precision, with Hengsen optimized dispensing system, tolerance decrease to 0.1mm only, no leakage or blushing;
- Single or Multi-dispensing needles synchronizing working mode, able to work with single or several cavities at the same time, Flexible & high production capacity!