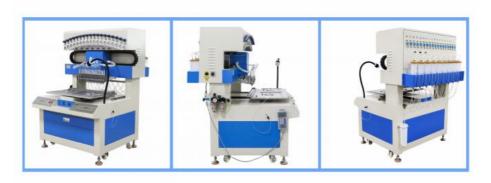

# 18 Color Automatic Silicone Dispenser for PVC Label Making

## **18Color Dispensing machine**