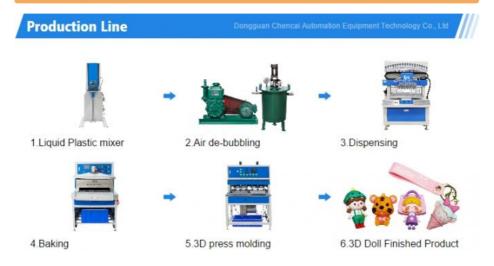

#### 18 Color Liquid Silicone PVC Automatic Dispenser for Patch Label Making

2D PVC product making process:

- 1, Mixing: According to requirements, according to a certain proportion of PVC materials, mixing evenly.
- 2, Vacuum: Use of our PVC vacuum equipment to remove bubbles.
- 3, Dispensing: The raw materials into the PVC dispensing machine.
- 4, Baking: After dripping the mold, take the mold into the energy-saving oven or baking mold table, drying and shaping it.