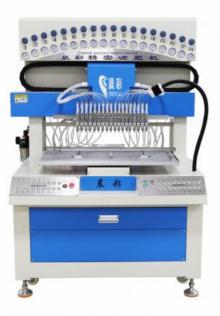

# 18 Color Automatic Silicone Dispenser for PVC Label Making

## **18Color Dispensing machine**