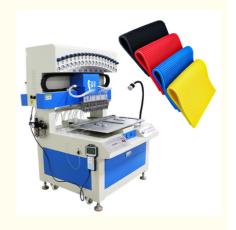

# 18 Color Automatic Silicone Dispenser for PVC Label Making

#### 18 Color Liquid Silicone PVC Automatic Dispenser for Patch Label Making

2D PVC product making process:

- 1, Mixing: According to requirements, according to a certain proportion of PVC materials, mixing evenly.
- 2, Vacuum: Use of our PVC vacuum equipment to remove bubbles.
- 3, Dispensing: The raw materials into the PVC dispensing machine.
- 4, Baking: After dripping the mold, take the mold into the energy-saving oven or baking mold table, drying and shaping it.

#### Application range

Soft PVC/Silicone product which within 18 colors2D/3D Cartoon figure, keychains, Ornament, outsole, slipper upper, tea coaster, Cell-phone case, earphone case, Silicone purse, trademark logo etc...

#### Product parameters

Model CCDS-18C Input voltage 220V

| A. A |              | and the state of t | STATE OF THE STATE |
|------------------------------------------|--------------|--------------------------------------------------------------------------------------------------------------------------------------------------------------------------------------------------------------------------------------------------------------------------------------------------------------------------------------------------------------------------------------------------------------------------------------------------------------------------------------------------------------------------------------------------------------------------------------------------------------------------------------------------------------------------------------------------------------------------------------------------------------------------------------------------------------------------------------------------------------------------------------------------------------------------------------------------------------------------------------------------------------------------------------------------------------------------------------------------------------------------------------------------------------------------------------------------------------------------------------------------------------------------------------------------------------------------------------------------------------------------------------------------------------------------------------------------------------------------------------------------------------------------------------------------------------------------------------------------------------------------------------------------------------------------------------------------------------------------------------------------------------------------------------------------------------------------------------------------------------------------------------------------------------------------------------------------------------------------------------------------------------------------------------------------------------------------------------------------------------------------------|--------------------------------------------------------------------------------------------------------------------------------------------------------------------------------------------------------------------------------------------------------------------------------------------------------------------------------------------------------------------------------------------------------------------------------------------------------------------------------------------------------------------------------------------------------------------------------------------------------------------------------------------------------------------------------------------------------------------------------------------------------------------------------------------------------------------------------------------------------------------------------------------------------------------------------------------------------------------------------------------------------------------------------------------------------------------------------------------------------------------------------------------------------------------------------------------------------------------------------------------------------------------------------------------------------------------------------------------------------------------------------------------------------------------------------------------------------------------------------------------------------------------------------------------------------------------------------------------------------------------------------------------------------------------------------------------------------------------------------------------------------------------------------------------------------------------------------------------------------------------------------------------------------------------------------------------------------------------------------------------------------------------------------------------------------------------------------------------------------------------------------|
| Working desk size                        | 730×400mm    | Input air pressure                                                                                                                                                                                                                                                                                                                                                                                                                                                                                                                                                                                                                                                                                                                                                                                                                                                                                                                                                                                                                                                                                                                                                                                                                                                                                                                                                                                                                                                                                                                                                                                                                                                                                                                                                                                                                                                                                                                                                                                                                                                                                                             | 0.4-0.6mpa                                                                                                                                                                                                                                                                                                                                                                                                                                                                                                                                                                                                                                                                                                                                                                                                                                                                                                                                                                                                                                                                                                                                                                                                                                                                                                                                                                                                                                                                                                                                                                                                                                                                                                                                                                                                                                                                                                                                                                                                                                                                                                                     |
| WorkingStroke(X*Y*Z)                     | 750×400×80mm | Maximum power                                                                                                                                                                                                                                                                                                                                                                                                                                                                                                                                                                                                                                                                                                                                                                                                                                                                                                                                                                                                                                                                                                                                                                                                                                                                                                                                                                                                                                                                                                                                                                                                                                                                                                                                                                                                                                                                                                                                                                                                                                                                                                                  | 1.8kw                                                                                                                                                                                                                                                                                                                                                                                                                                                                                                                                                                                                                                                                                                                                                                                                                                                                                                                                                                                                                                                                                                                                                                                                                                                                                                                                                                                                                                                                                                                                                                                                                                                                                                                                                                                                                                                                                                                                                                                                                                                                                                                          |
| XYZ Accuracy                             | 0.01mm       | Weight                                                                                                                                                                                                                                                                                                                                                                                                                                                                                                                                                                                                                                                                                                                                                                                                                                                                                                                                                                                                                                                                                                                                                                                                                                                                                                                                                                                                                                                                                                                                                                                                                                                                                                                                                                                                                                                                                                                                                                                                                                                                                                                         | 302kg                                                                                                                                                                                                                                                                                                                                                                                                                                                                                                                                                                                                                                                                                                                                                                                                                                                                                                                                                                                                                                                                                                                                                                                                                                                                                                                                                                                                                                                                                                                                                                                                                                                                                                                                                                                                                                                                                                                                                                                                                                                                                                                          |
| X/Y/Z Max.Speed                          | 3500 R.P.M   | Dimensions (L*W*H)                                                                                                                                                                                                                                                                                                                                                                                                                                                                                                                                                                                                                                                                                                                                                                                                                                                                                                                                                                                                                                                                                                                                                                                                                                                                                                                                                                                                                                                                                                                                                                                                                                                                                                                                                                                                                                                                                                                                                                                                                                                                                                             | 1150×1150×1550mm                                                                                                                                                                                                                                                                                                                                                                                                                                                                                                                                                                                                                                                                                                                                                                                                                                                                                                                                                                                                                                                                                                                                                                                                                                                                                                                                                                                                                                                                                                                                                                                                                                                                                                                                                                                                                                                                                                                                                                                                                                                                                                               |